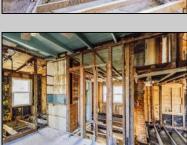

## **COMMENTS**

Here is your chance to bring your vision to this old Farm house. Great investment for someone who needs storage, workshop garage etc. House is in a need of a total rehab, or teardown for a new house. Property is listed for less than just the Land Value. There is a big Pole Barn ready for use, another building that can be used as a garage, workshop, storage etc. that has new siding on it, has a nice size loft on 2nd floor. There is an additional older shed type of building that needs some TLC. House has new siding and windows; it is fully gutted inside ready to be put back together. Septic plans are all approved by Health Department for 4 bedrooms, these will be included with the sale. Great location, close to the beaches (Sea Isle, Avalon etc.) but not in Flood Zone. Located on Route 47 and near Route 83. Survey is available. Property is sold strictly "as-is" condition and NO representation of any kind made by seller or real estate agent. Hold harmless MUST be signed prior to entering the property and caution must be used inside the property.