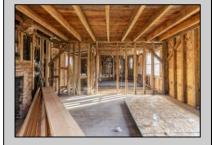

## **COMMENTS**

Here is your chance to bring your vision to this old Farm house. Great investment for someone who needs storage, workshop garage etc. House is in a need of a total rehab, or teardown for a new house. Property is listed for less than just the Land Value. There is a big Pole Barn ready for use, another building that can be used as a garage, workshop, storage etc. that has new siding on it, has a nice size loft on 2nd floor. There is an additional older shed type of building that needs some TLC. House has new siding and windows; it is fully gutted inside ready to be put back together. Septic plans are all approved by Health Department for 4 bedrooms, these will be included with the sale. Great location, close to the beaches (Sea Isle, Avalon etc.) but not in Flood Zone. Located on Route 47 and near Route 83. Survey is available. Property is sold strictly "as-is" condition and NO representation of any kind made by seller or real estate agent. Hold harmless MUST be signed prior to entering the property and caution must be used inside the property.