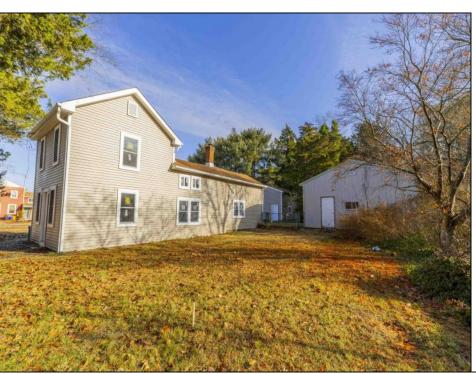

## **COMMENTS**

Here is your chance to bring your vision to this old Farm house. Great investment for someone who needs storage, workshop garage etc. House is in a need of a total rehab, or teardown for a new house. Property is listed for less than just the Land Value. There is a big Pole Barn ready for use, another building that can be used as a garage, workshop, storage etc. that has new siding on it, has a nice size loft on 2nd floor. There is an additional older shed type of building that needs some TLC. House has new siding and windows; it is fully gutted inside ready to be put back together. Septic plans are all approved by Health Department for 4 bedrooms, these will be included with the sale. Great location, close to the beaches (Sea Isle, Avalon etc.) but not in Flood Zone. Located on Route 47 and near Route 83. Survey is available. Property is sold strictly "as-is" condition and NO representation of any kind made by seller or real estate agent. Hold harmless MUST be signed prior to entering the property and caution must be used inside the property.