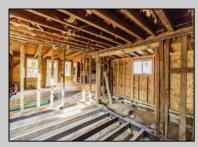

## COMMENTS

Here is your chance to bring your vision to this old Farm house. Great investment for someone who needs storage, workshop garage etc. House is in a need of a total rehab, or teardown for a new house. Property is listed for less than just the Land Value. There is a big Pole Barn ready for use, another building that can be used as a garage, workshop, storage etc. that has new siding on it, has a nice size loft on 2nd floor. There is an additional older shed type of building that needs some TLC. House has new siding and windows; it is fully gutted inside ready to be put back together. Septic plans are all approved by Health Department for 4 bedrooms, these will be included with the sale. Great location, close to the beaches (Sea Isle, Avalon etc.) but not in Flood Zone. Located on Route 47 and near Route 83. Survey is available. Property is sold strictly "as-is" condition and NO representation of any kind made by seller or real estate agent. Hold harmless MUST be signed prior to entering the property and caution must be used inside the property.