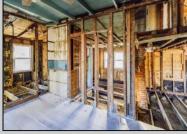

## **COMMENTS**

Here is your chance to bring your vision to this old Farm house. Great investment for someone who needs storage, workshop garage etc. House is in a need of a total rehab, or teardown for a new house. Property is listed for less than just the Land Value. There is a big Pole Barn ready for use, another building that can be used as a garage, workshop, storage etc. that has new siding on it, has a nice size loft on 2nd floor. There is an additional older shed type of building that needs some TLC. House has new siding and windows; it is fully gutted inside ready to be put back together. Septic plans are all approved by Health Department for 4 bedrooms, these will be included with the sale. Great location, close to the beaches (Sea Isle, Avalon etc.) but not in Flood Zone. Located on Route 47 and near Route 83. Survey is available. Property is sold strictly "as-is" condition and NO representation of any kind made by seller or real estate agent. Hold harmless MUST be signed prior to entering the property and caution must be used inside the property.