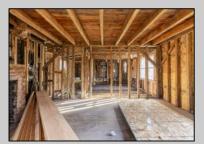

## **COMMENTS**

Here is your chance to bring your vision to this old Farm house. Great investment for someone who needs storage, workshop garage etc. House is in a need of a total rehab, or teardown for a new house. Property is listed for less than just the Land Value. There is a big Pole Barn ready for use, another building that can be used as a garage, workshop, storage etc. that has new siding on it, has a nice size loft on 2nd floor. There is an additional older shed type of building that needs some TLC. House has new siding and windows; it is fully gutted inside ready to be put back together. Septic plans are all approved by Health Department for 4 bedrooms, these will be included with the sale. Great location, close to the beaches (Sea Isle, Avalon etc.) but not in Flood Zone. Located on Route 47 and near Route 83. Survey is available. Property is sold strictly "as-is" condition and NO representation of any kind made by seller or real estate agent. Hold harmless MUST be signed prior to entering the property and caution must be used inside the property.