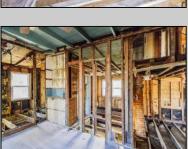

## **COMMENTS**

Here is your chance to bring your vision to this old Farm house. Great investment for someone who needs storage, workshop garage etc. House is in a need of a total rehab, or teardown for a new house. Property is listed for less than just the Land Value. There is a big Pole Barn ready for use, another building that can be used as a garage, workshop, storage etc. that has new siding on it, has a nice size loft on 2nd floor. There is an additional older shed type of building that needs some TLC. House has new siding and windows; it is fully gutted inside ready to be put back together. Septic plans are all approved by Health Department for 4 bedrooms, these will be included with the sale. Great location, close to the beaches (Sea Isle, Avalon etc.) but not in Flood Zone. Located on Route 47 and near Route 83. Survey is available. Property is sold strictly "as-is" condition and NO representation of any kind made by seller or real estate agent. Hold harmless MUST be signed prior to entering the property and caution must be used inside the property.