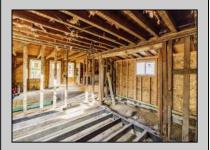

## **COMMENTS**

Here is your chance to bring your vision to this old Farm house. Great investment for someone who needs storage, workshop garage etc. House is in a need of a total rehab, or teardown for a new house. Property is listed for less than just the Land Value. There is a big Pole Barn ready for use, another building that can be used as a garage, workshop, storage etc. that has new siding on it, has a nice size loft on 2nd floor. There is an additional older shed type of building that needs some TLC. House has new siding and windows; it is fully gutted inside ready to be put back together. Septic plans are all approved by Health Department for 4 bedrooms, these will be included with the sale. Great location, close to the beaches (Sea Isle, Avalon etc.) but not in Flood Zone. Located on Route 47 and near Route 83. Survey is available. Property is sold strictly "as-is" condition and NO representation of any kind made by seller or real estate agent. Hold harmless MUST be signed prior to entering the property and caution must be used inside the property.