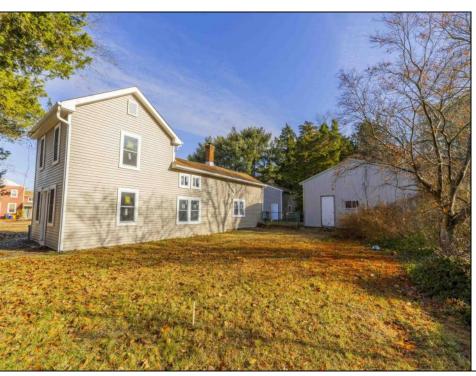

## **COMMENTS**

Here is your chance to bring your vision to this old Farm house. Great investment for someone who needs storage, workshop garage etc. House is in a need of a total rehab, or teardown for a new house. Property is listed for less than just the Land Value. There is a big Pole Barn ready for use, another building that can be used as a garage, workshop, storage etc. that has new siding on it, has a nice size loft on 2nd floor. There is an additional older shed type of building that needs some TLC. House has new siding and windows; it is fully gutted inside ready to be put back together. Septic plans are all approved by Health Department for 4 bedrooms, these will be included with the sale. Great location, close to the beaches (Sea Isle, Avalon etc.) but not in Flood Zone. Located on Route 47 and near Route 83. Survey is available. Property is sold strictly "as-is" condition and NO representation of any kind made by seller or real estate agent. Hold harmless MUST be signed prior to entering the property and caution must be used inside the property.