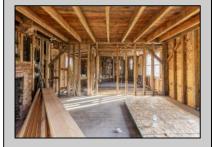

## **COMMENTS**

Here is your chance to bring your vision to this old Farm house. Great investment for someone who needs storage, workshop garage etc. House is in a need of a total rehab, or teardown for a new house. Property is listed for less than just the Land Value. There is a big Pole Barn ready for use, another building that can be used as a garage, workshop, storage etc. that has new siding on it, has a nice size loft on 2nd floor. There is an additional older shed type of building that needs some TLC. House has new siding and windows; it is fully gutted inside ready to be put back together. Septic plans are all approved by Health Department for 4 bedrooms, these will be included with the sale. Great location, close to the beaches (Sea Isle, Avalon etc.) but not in Flood Zone. Located on Route 47 and near Route 83. Survey is available. Property is sold strictly "as-is" condition and NO representation of any kind made by seller or real estate agent. Hold harmless MUST be signed prior to entering the property and caution must be used inside the property.