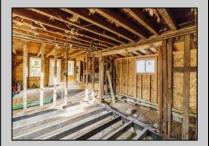

## **COMMENTS**

Here is your chance to bring your vision to this old Farm house. Great investment for someone who needs storage, workshop garage etc. House is in a need of a total rehab, or teardown for a new house. Property is listed for less than just the Land Value. There is a big Pole Barn ready for use, another building that can be used as a garage, workshop, storage etc. that has new siding on it, has a nice size loft on 2nd floor. There is an additional older shed type of building that needs some TLC. House has new siding and windows; it is fully gutted inside ready to be put back together. Septic plans are all approved by Health Department for 4 bedrooms, these will be included with the sale. Great location, close to the beaches (Sea Isle, Avalon etc.) but not in Flood Zone. Located on Route 47 and near Route 83. Survey is available. Property is sold strictly "as-is" condition and NO representation of any kind made by seller or real estate agent. Hold harmless MUST be signed prior to entering the property and caution must be used inside the property.