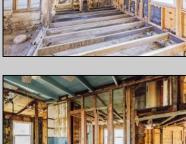

## **COMMENTS**

Here is your chance to bring your vision to this old Farm house. Great investment for someone who needs storage, workshop garage etc. House is in a need of a total rehab, or teardown for a new house. Property is listed for less than just the Land Value. There is a big Pole Barn ready for use, another building that can be used as a garage, workshop, storage etc. that has new siding on it, has a nice size loft on 2nd floor. There is an additional older shed type of building that needs some TLC. House has new siding and windows; it is fully gutted inside ready to be put back together. Septic plans are all approved by Health Department for 4 bedrooms, these will be included with the sale. Great location, close to the beaches (Sea Isle, Avalon etc.) but not in Flood Zone. Located on Route 47 and near Route 83. Survey is available. Property is sold strictly "as-is" condition and NO representation of any kind made by seller or real estate agent. Hold harmless MUST be signed prior to entering the property and caution must be used inside the property.