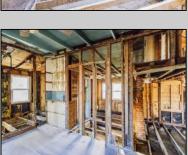

## **COMMENTS**

Here is your chance to bring your vision to this old Farm house. Great investment for someone who needs storage, workshop garage etc. House is in a need of a total rehab, or teardown for a new house. Property is listed for less than just the Land Value. There is a big Pole Barn ready for use, another building that can be used as a garage, workshop, storage etc. that has new siding on it, has a nice size loft on 2nd floor. There is an additional older shed type of building that needs some TLC. House has new siding and windows; it is fully gutted inside ready to be put back together. Septic plans are all approved by Health Department for 4 bedrooms, these will be included with the sale. Great location, close to the beaches (Sea Isle, Avalon etc.) but not in Flood Zone. Located on Route 47 and near Route 83. Survey is available. Property is sold strictly "as-is" condition and NO representation of any kind made by seller or real estate agent. Hold harmless MUST be signed prior to entering the property and caution must be used inside the property.