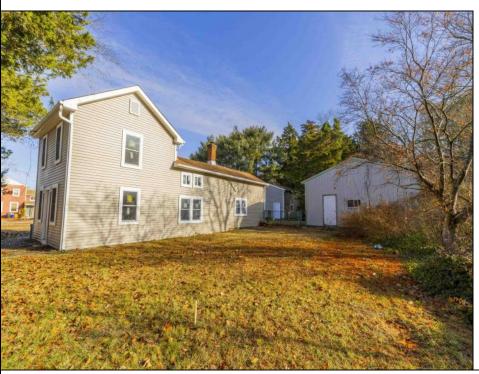

## **COMMENTS**

Here is your chance to bring your vision to this old Farm house. Great investment for someone who needs storage, workshop garage etc. House is in a need of a total rehab, or teardown for a new house. Property is listed for less than just the Land Value. There is a big Pole Barn ready for use, another building that can be used as a garage, workshop, storage etc. that has new siding on it, has a nice size loft on 2nd floor. There is an additional older shed type of building that needs some TLC. House has new siding and windows; it is fully gutted inside ready to be put back together. Septic plans are all approved by Health Department for 4 bedrooms, these will be included with the sale. Great location, close to the beaches (Sea Isle, Avalon etc.) but not in Flood Zone. Located on Route 47 and near Route 83. Survey is available. Property is sold strictly "as-is" condition and NO representation of any kind made by seller or real estate agent. Hold harmless MUST be signed prior to entering the property and caution must be used inside the property.