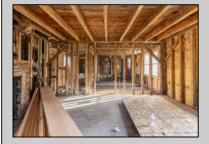

## **COMMENTS**

Here is your chance to bring your vision to this old Farm house. Great investment for someone who needs storage, workshop garage etc. House is in a need of a total rehab, or teardown for a new house. Property is listed for less than just the Land Value. There is a big Pole Barn ready for use, another building that can be used as a garage, workshop, storage etc. that has new siding on it, has a nice size loft on 2nd floor. There is an additional older shed type of building that needs some TLC. House has new siding and windows; it is fully gutted inside ready to be put back together. Septic plans are all approved by Health Department for 4 bedrooms, these will be included with the sale. Great location, close to the beaches (Sea Isle, Avalon etc.) but not in Flood Zone. Located on Route 47 and near Route 83. Survey is available. Property is sold strictly "as-is" condition and NO representation of any kind made by seller or real estate agent. Hold harmless MUST be signed prior to entering the property and caution must be used inside the property.