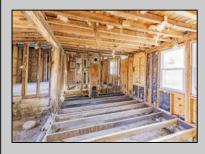

## COMMENTS

Here is your chance to bring your vision to this old Farm house. Great investment for someone who needs storage, workshop garage etc. House is in a need of a total rehab, or teardown for a new house. Property is listed for less than just the Land Value. There is a big Pole Barn ready for use, another building that can be used as a garage, workshop, storage etc. that has new siding on it, has a nice size loft on 2nd floor. There is an additional older shed type of building that needs some TLC. House has new siding and windows; it is fully gutted inside ready to be put back together. Septic plans are all approved by Health Department for 4 bedrooms, these will be included with the sale. Great location, close to the beaches (Sea Isle, Avalon etc.) but not in Flood Zone. Located on Route 47 and near Route 83. Survey is available. Property is sold strictly "as-is" condition and NO representation of any kind made by seller or real estate agent. Hold harmless MUST be signed prior to entering the property and caution must be used inside the property.