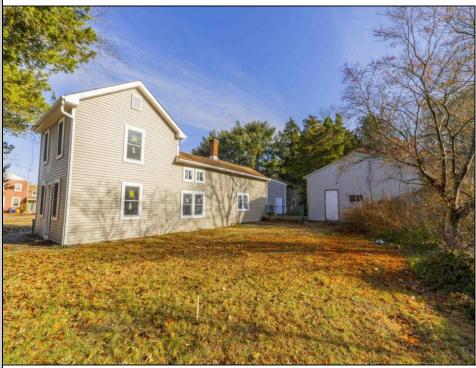

## COMMENTS

Here is your chance to bring your vision to this old Farm house. Great investment for someone who needs storage, workshop garage etc. House is in a need of a total rehab, or teardown for a new house. Property is listed for less than just the Land Value. There is a big Pole Barn ready for use, another building that can be used as a garage, workshop, storage etc. that has new siding on it, has a nice size loft on 2nd floor. There is an additional older shed type of building that needs some TLC. House has new siding and windows; it is fully gutted inside ready to be put back together. Septic plans are all approved by Health Department for 4 bedrooms, these will be included with the sale. Great location, close to the beaches (Sea Isle, Avalon etc.) but not in Flood Zone. Located on Route 47 and near Route 83. Survey is available. Property is sold strictly "as-is" condition and NO representation of any kind made by seller or real estate agent. Hold harmless MUST be signed prior to entering the property and caution must be used inside the property.