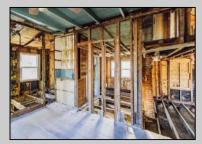

## COMMENTS

Here is your chance to bring your vision to this old Farm house. Great investment for someone who needs storage, workshop garage etc. House is in a need of a total rehab, or teardown for a new house. Property is listed for less than just the Land Value. There is a big Pole Barn ready for use, another building that can be used as a garage, workshop, storage etc. that has new siding on it, has a nice size loft on 2nd floor. There is an additional older shed type of building that needs some TLC. House has new siding and windows; it is fully gutted inside ready to be put back together. Septic plans are all approved by Health Department for 4 bedrooms, these will be included with the sale. Great location, close to the beaches (Sea Isle, Avalon etc.) but not in Flood Zone. Located on Route 47 and near Route 83. Survey is available. Property is sold strictly "as-is" condition and NO representation of any kind made by seller or real estate agent. Hold harmless MUST be signed prior to entering the property and caution must be used inside the property.