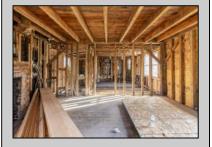

## **COMMENTS**

Here is your chance to bring your vision to this old Farm house. Great investment for someone who needs storage, workshop garage etc. House is in a need of a total rehab, or teardown for a new house. Property is listed for less than just the Land Value. There is a big Pole Barn ready for use, another building that can be used as a garage, workshop, storage etc. that has new siding on it, has a nice size loft on 2nd floor. There is an additional older shed type of building that needs some TLC. House has new siding and windows; it is fully gutted inside ready to be put back together. Septic plans are all approved by Health Department for 4 bedrooms, these will be included with the sale. Great location, close to the beaches (Sea Isle, Avalon etc.) but not in Flood Zone. Located on Route 47 and near Route 83. Survey is available. Property is sold strictly "as-is" condition and NO representation of any kind made by seller or real estate agent. Hold harmless MUST be signed prior to entering the property and caution must be used inside the property.