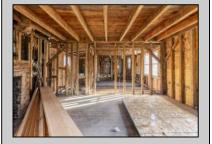

## **COMMENTS**

Here is your chance to bring your vision to this old Farm house. Great investment for someone who needs storage, workshop garage etc. House is in a need of a total rehab, or teardown for a new house. Property is listed for less than just the Land Value. There is a big Pole Barn ready for use, another building that can be used as a garage, workshop, storage etc. that has new siding on it, has a nice size loft on 2nd floor. There is an additional older shed type of building that needs some TLC. House has new siding and windows; it is fully gutted inside ready to be put back together. Septic plans are all approved by Health Department for 4 bedrooms, these will be included with the sale. Great location, close to the beaches (Sea Isle, Avalon etc.) but not in Flood Zone. Located on Route 47 and near Route 83. Survey is available. Property is sold strictly "as-is" condition and NO representation of any kind made by seller or real estate agent. Hold harmless MUST be signed prior to entering the property and caution must be used inside the property.