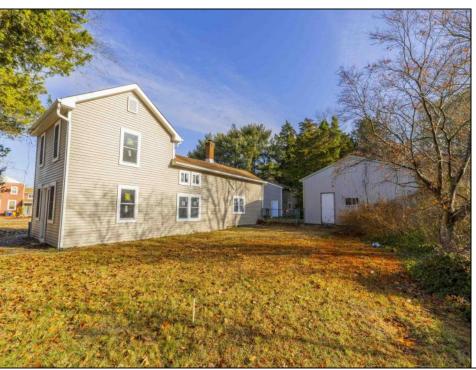

## **COMMENTS**

Here is your chance to bring your vision to this old Farm house. Great investment for someone who needs storage, workshop garage etc. House is in a need of a total rehab, or teardown for a new house. Property is listed for less than just the Land Value. There is a big Pole Barn ready for use, another building that can be used as a garage, workshop, storage etc. that has new siding on it, has a nice size loft on 2nd floor. There is an additional older shed type of building that needs some TLC. House has new siding and windows; it is fully gutted inside ready to be put back together. Septic plans are all approved by Health Department for 4 bedrooms, these will be included with the sale. Great location, close to the beaches (Sea Isle, Avalon etc.) but not in Flood Zone. Located on Route 47 and near Route 83. Survey is available. Property is sold strictly "as-is" condition and NO representation of any kind made by seller or real estate agent. Hold harmless MUST be signed prior to entering the property and caution must be used inside the property.