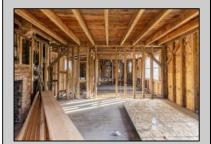

## **COMMENTS**

Here is your chance to bring your vision to this old Farm house. Great investment for someone who needs storage, workshop garage etc. House is in a need of a total rehab, or teardown for a new house. Property is listed for less than just the Land Value. There is a big Pole Barn ready for use, another building that can be used as a garage, workshop, storage etc. that has new siding on it, has a nice size loft on 2nd floor. There is an additional older shed type of building that needs some TLC. House has new siding and windows; it is fully gutted inside ready to be put back together. Septic plans are all approved by Health Department for 4 bedrooms, these will be included with the sale. Great location, close to the beaches (Sea Isle, Avalon etc.) but not in Flood Zone. Located on Route 47 and near Route 83. Survey is available. Property is sold strictly "as-is" condition and NO representation of any kind made by seller or real estate agent. Hold harmless MUST be signed prior to entering the property and caution must be used inside the property.