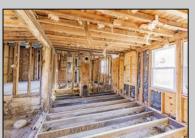

## **COMMENTS**

Here is your chance to bring your vision to this old Farm house. Great investment for someone who needs storage, workshop garage etc. House is in a need of a total rehab, or teardown for a new house. Property is listed for less than just the Land Value. There is a big Pole Barn ready for use, another building that can be used as a garage, workshop, storage etc. that has new siding on it, has a nice size loft on 2nd floor. There is an additional older shed type of building that needs some TLC. House has new siding and windows; it is fully gutted inside ready to be put back together. Septic plans are all approved by Health Department for 4 bedrooms, these will be included with the sale. Great location, close to the beaches (Sea Isle, Avalon etc.) but not in Flood Zone. Located on Route 47 and near Route 83. Survey is available. Property is sold strictly "as-is" condition and NO representation of any kind made by seller or real estate agent. Hold harmless MUST be signed prior to entering the property and caution must be used inside the property.