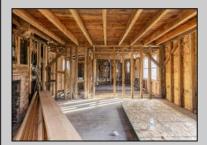

## **COMMENTS**

Here is your chance to bring your vision to this old Farm house. Great investment for someone who needs storage, workshop garage etc. House is in a need of a total rehab, or teardown for a new house. Property is listed for less than just the Land Value. There is a big Pole Barn ready for use, another building that can be used as a garage, workshop, storage etc. that has new siding on it, has a nice size loft on 2nd floor. There is an additional older shed type of building that needs some TLC. House has new siding and windows; it is fully gutted inside ready to be put back together. Septic plans are all approved by Health Department for 4 bedrooms, these will be included with the sale. Great location, close to the beaches (Sea Isle, Avalon etc.) but not in Flood Zone. Located on Route 47 and near Route 83. Survey is available. Property is sold strictly "as-is" condition and NO representation of any kind made by seller or real estate agent. Hold harmless MUST be signed prior to entering the property and caution must be used inside the property.