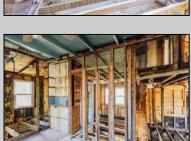

## **COMMENTS**

Here is your chance to bring your vision to this old Farm house. Great investment for someone who needs storage, workshop garage etc. House is in a need of a total rehab, or teardown for a new house. Property is listed for less than just the Land Value. There is a big Pole Barn ready for use, another building that can be used as a garage, workshop, storage etc. that has new siding on it, has a nice size loft on 2nd floor. There is an additional older shed type of building that needs some TLC. House has new siding and windows; it is fully gutted inside ready to be put back together. Septic plans are all approved by Health Department for 4 bedrooms, these will be included with the sale. Great location, close to the beaches (Sea Isle, Avalon etc.) but not in Flood Zone. Located on Route 47 and near Route 83. Survey is available. Property is sold strictly "as-is" condition and NO representation of any kind made by seller or real estate agent. Hold harmless MUST be signed prior to entering the property and caution must be used inside the property.