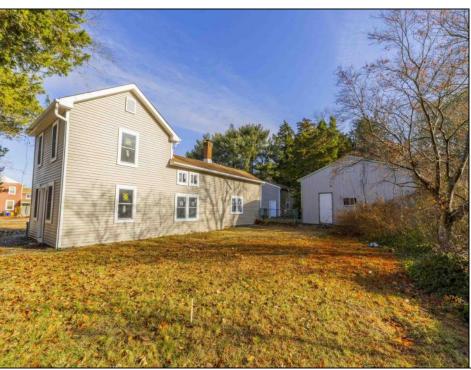

## **COMMENTS**

Here is your chance to bring your vision to this old Farm house. Great investment for someone who needs storage, workshop garage etc. House is in a need of a total rehab, or teardown for a new house. Property is listed for less than just the Land Value. There is a big Pole Barn ready for use, another building that can be used as a garage, workshop, storage etc. that has new siding on it, has a nice size loft on 2nd floor. There is an additional older shed type of building that needs some TLC. House has new siding and windows; it is fully gutted inside ready to be put back together. Septic plans are all approved by Health Department for 4 bedrooms, these will be included with the sale. Great location, close to the beaches (Sea Isle, Avalon etc.) but not in Flood Zone. Located on Route 47 and near Route 83. Survey is available. Property is sold strictly "as-is" condition and NO representation of any kind made by seller or real estate agent. Hold harmless MUST be signed prior to entering the property and caution must be used inside the property.