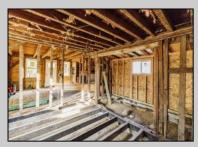

## COMMENTS

Here is your chance to bring your vision to this old Farm house. Great investment for someone who needs storage, workshop garage etc. House is in a need of a total rehab, or teardown for a new house. Property is listed for less than just the Land Value. There is a big Pole Barn ready for use, another building that can be used as a garage, workshop, storage etc. that has new siding on it, has a nice size loft on 2nd floor. There is an additional older shed type of building that needs some TLC. House has new siding and windows; it is fully gutted inside ready to be put back together. Septic plans are all approved by Health Department for 4 bedrooms, these will be included with the sale. Great location, close to the beaches (Sea Isle, Avalon etc.) but not in Flood Zone. Located on Route 47 and near Route 83. Survey is available. Property is sold strictly "as-is" condition and NO representation of any kind made by seller or real estate agent. Hold harmless MUST be signed prior to entering the property and caution must be used inside the property.