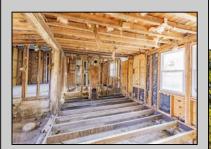

## **COMMENTS**

Here is your chance to bring your vision to this old Farm house. Great investment for someone who needs storage, workshop garage etc. House is in a need of a total rehab, or teardown for a new house. Property is listed for less than just the Land Value. There is a big Pole Barn ready for use, another building that can be used as a garage, workshop, storage etc. that has new siding on it, has a nice size loft on 2nd floor. There is an additional older shed type of building that needs some TLC. House has new siding and windows; it is fully gutted inside ready to be put back together. Septic plans are all approved by Health Department for 4 bedrooms, these will be included with the sale. Great location, close to the beaches (Sea Isle, Avalon etc.) but not in Flood Zone. Located on Route 47 and near Route 83. Survey is available. Property is sold strictly "as-is" condition and NO representation of any kind made by seller or real estate agent. Hold harmless MUST be signed prior to entering the property and caution must be used inside the property.