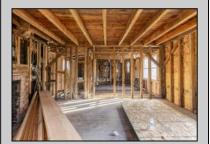

## **COMMENTS**

Here is your chance to bring your vision to this old Farm house. Great investment for someone who needs storage, workshop garage etc. House is in a need of a total rehab, or teardown for a new house. Property is listed for less than just the Land Value. There is a big Pole Barn ready for use, another building that can be used as a garage, workshop, storage etc. that has new siding on it, has a nice size loft on 2nd floor. There is an additional older shed type of building that needs some TLC. House has new siding and windows; it is fully gutted inside ready to be put back together. Septic plans are all approved by Health Department for 4 bedrooms, these will be included with the sale. Great location, close to the beaches (Sea Isle, Avalon etc.) but not in Flood Zone. Located on Route 47 and near Route 83. Survey is available. Property is sold strictly "as-is" condition and NO representation of any kind made by seller or real estate agent. Hold harmless MUST be signed prior to entering the property and caution must be used inside the property.