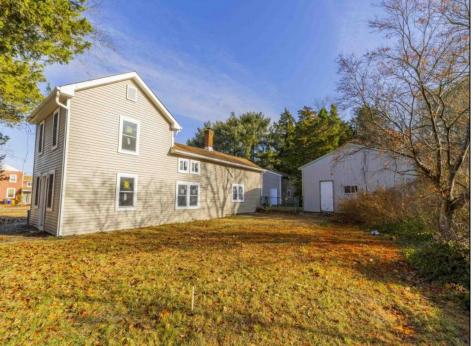

## **COMMENTS**

Here is your chance to bring your vision to this old Farm house. Great investment for someone who needs storage, workshop garage etc. House is in a need of a total rehab, or teardown for a new house. Property is listed for less than just the Land Value. There is a big Pole Barn ready for use, another building that can be used as a garage, workshop, storage etc. that has new siding on it, has a nice size loft on 2nd floor. There is an additional older shed type of building that needs some TLC. House has new siding and windows; it is fully gutted inside ready to be put back together. Septic plans are all approved by Health Department for 4 bedrooms, these will be included with the sale. Great location, close to the beaches (Sea Isle, Avalon etc.) but not in Flood Zone. Located on Route 47 and near Route 83. Survey is available. Property is sold strictly "as-is" condition and NO representation of any kind made by seller or real estate agent. Hold harmless MUST be signed prior to entering the property and caution must be used inside the property.