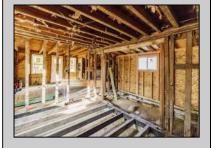

## **COMMENTS**

Here is your chance to bring your vision to this old Farm house. Great investment for someone who needs storage, workshop garage etc. House is in a need of a total rehab, or teardown for a new house. Property is listed for less than just the Land Value. There is a big Pole Barn ready for use, another building that can be used as a garage, workshop, storage etc. that has new siding on it, has a nice size loft on 2nd floor. There is an additional older shed type of building that needs some TLC. House has new siding and windows; it is fully gutted inside ready to be put back together. Septic plans are all approved by Health Department for 4 bedrooms, these will be included with the sale. Great location, close to the beaches (Sea Isle, Avalon etc.) but not in Flood Zone. Located on Route 47 and near Route 83. Survey is available. Property is sold strictly "as-is" condition and NO representation of any kind made by seller or real estate agent. Hold harmless MUST be signed prior to entering the property and caution must be used inside the property.