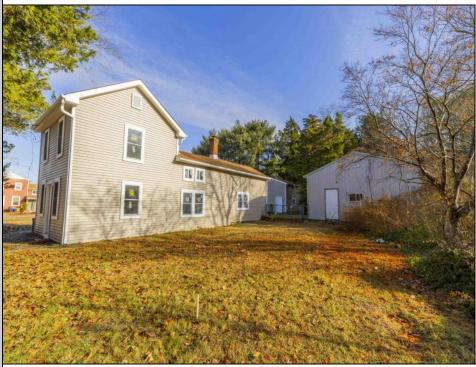

## COMMENTS

Here is your chance to bring your vision to this old Farm house. Great investment for someone who needs storage, workshop garage etc. House is in a need of a total rehab, or teardown for a new house. Property is listed for less than just the Land Value. There is a big Pole Barn ready for use, another building that can be used as a garage, workshop, storage etc. that has new siding on it, has a nice size loft on 2nd floor. There is an additional older shed type of building that needs some TLC. House has new siding and windows; it is fully gutted inside ready to be put back together. Septic plans are all approved by Health Department for 4 bedrooms, these will be included with the sale. Great location, close to the beaches (Sea Isle, Avalon etc.) but not in Flood Zone. Located on Route 47 and near Route 83. Survey is available. Property is sold strictly "as-is" condition and NO representation of any kind made by seller or real estate agent. Hold harmless MUST be signed prior to entering the property and caution must be used inside the property.