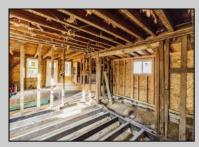

## COMMENTS

Here is your chance to bring your vision to this old Farm house. Great investment for someone who needs storage, workshop garage etc. House is in a need of a total rehab, or teardown for a new house. Property is listed for less than just the Land Value. There is a big Pole Barn ready for use, another building that can be used as a garage, workshop, storage etc. that has new siding on it, has a nice size loft on 2nd floor. There is an additional older shed type of building that needs some TLC. House has new siding and windows; it is fully gutted inside ready to be put back together. Septic plans are all approved by Health Department for 4 bedrooms, these will be included with the sale. Great location, close to the beaches (Sea Isle, Avalon etc.) but not in Flood Zone. Located on Route 47 and near Route 83. Survey is available. Property is sold strictly "as-is" condition and NO representation of any kind made by seller or real estate agent. Hold harmless MUST be signed prior to entering the property and caution must be used inside the property.