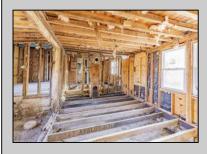

## COMMENTS

Here is your chance to bring your vision to this old Farm house. Great investment for someone who needs storage, workshop garage etc. House is in a need of a total rehab, or teardown for a new house. Property is listed for less than just the Land Value. There is a big Pole Barn ready for use, another building that can be used as a garage, workshop, storage etc. that has new siding on it, has a nice size loft on 2nd floor. There is an additional older shed type of building that needs some TLC. House has new siding and windows; it is fully gutted inside ready to be put back together. Septic plans are all approved by Health Department for 4 bedrooms, these will be included with the sale. Great location, close to the beaches (Sea Isle, Avalon etc.) but not in Flood Zone. Located on Route 47 and near Route 83. Survey is available. Property is sold strictly "as-is" condition and NO representation of any kind made by seller or real estate agent. Hold harmless MUST be signed prior to entering the property and caution must be used inside the property.