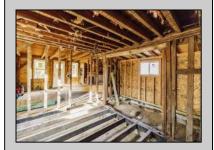

## **COMMENTS**

Here is your chance to bring your vision to this old Farm house. Great investment for someone who needs storage, workshop garage etc. House is in a need of a total rehab, or teardown for a new house. Property is listed for less than just the Land Value. There is a big Pole Barn ready for use, another building that can be used as a garage, workshop, storage etc. that has new siding on it, has a nice size loft on 2nd floor. There is an additional older shed type of building that needs some TLC. House has new siding and windows; it is fully gutted inside ready to be put back together. Septic plans are all approved by Health Department for 4 bedrooms, these will be included with the sale. Great location, close to the beaches (Sea Isle, Avalon etc.) but not in Flood Zone. Located on Route 47 and near Route 83. Survey is available. Property is sold strictly "as-is" condition and NO representation of any kind made by seller or real estate agent. Hold harmless MUST be signed prior to entering the property and caution must be used inside the property.