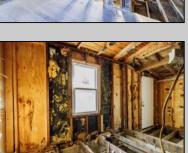

## **COMMENTS**

Here is your chance to bring your vision to this old Farm house. Great investment for someone who needs storage, workshop garage etc. House is in a need of a total rehab, or teardown for a new house. Property is listed for less than just the Land Value. There is a big Pole Barn ready for use, another building that can be used as a garage, workshop, storage etc. that has new siding on it, has a nice size loft on 2nd floor. There is an additional older shed type of building that needs some TLC. House has new siding and windows; it is fully gutted inside ready to be put back together. Septic plans are all approved by Health Department for 4 bedrooms, these will be included with the sale. Great location, close to the beaches (Sea Isle, Avalon etc.) but not in Flood Zone. Located on Route 47 and near Route 83. Survey is available. Property is sold strictly "as-is" condition and NO representation of any kind made by seller or real estate agent. Hold harmless MUST be signed prior to entering the property and caution must be used inside the property.