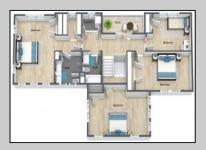

## **COMMENTS**

New Construction - 5 Bedrooms, 3.5 Bathrooms in West Cape May. This beautifully crafted home offers a spacious open-concept floor plan perfect for modern living. Located in the desirable West Cape May, this 5-bedroom, 3.5-bathroom home is designed with comfort and convenience in mind. Key features include dual suites: one on the main level and another on the

| 001110111011100 111 11111110                                                                     |                      |                       |                           |
|--------------------------------------------------------------------------------------------------|----------------------|-----------------------|---------------------------|
| second floor, ideal for privacy and comfort. A Wrap-around front porch; enjoy relaxing views and |                      |                       |                           |
| fresh air from the spacious porch. A large open Rear deck; perfect for outdoor entertaining or   |                      |                       |                           |
| enjoying peaceful                                                                                | moments. This new of | construction offers e | everything you need for a |
| contemporary and luxurious lifestyle in one of Cape May's most sought-after areas. Don't miss    |                      |                       |                           |
| the opportunity to make this stunning home yours!                                                |                      |                       |                           |
| PROPERTY DETAILS                                                                                 |                      |                       |                           |
| Exterior                                                                                         | OutsideFeatures      | ParkingGarage         | OtherRooms                |

Deck Hardie Board Garage Porch 1 Car Attached See Remarks Living Room Dining Room Eat-In-Kitchen Great Room

Floor 1st Primary Bedroom Laundry Closet

InteriorFeatures Wood Flooring Tile Flooring Kitchen Island