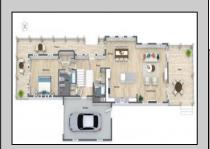

## **COMMENTS**

New Construction - 5 Bedrooms, 3.5 Bathrooms in West Cape May. This beautifully crafted home offers a spacious open-concept floor plan perfect for modern living. Located in the desirable West Cape May, this 5-bedroom, 3.5-bathroom home is designed with comfort and convenience in mind. Key features include dual suites: one on the main level and another on the

| 001110111011100 111 11111110                                                                     |                      |                       |                           |
|--------------------------------------------------------------------------------------------------|----------------------|-----------------------|---------------------------|
| second floor, ideal for privacy and comfort. A Wrap-around front porch; enjoy relaxing views and |                      |                       |                           |
| fresh air from the spacious porch. A large open Rear deck; perfect for outdoor entertaining or   |                      |                       |                           |
| enjoying peaceful                                                                                | moments. This new of | construction offers e | everything you need for a |
| contemporary and luxurious lifestyle in one of Cape May's most sought-after areas. Don't miss    |                      |                       |                           |
| the opportunity to make this stunning home yours!                                                |                      |                       |                           |
| PROPERTY DETAILS                                                                                 |                      |                       |                           |
| Exterior                                                                                         | OutsideFeatures      | ParkingGarage         | OtherRooms                |

Deck Hardie Board Garage Porch 1 Car Attached See Remarks Living Room Dining Room Eat-In-Kitchen Great Room

Floor 1st Primary Bedroom Laundry Closet

InteriorFeatures Wood Flooring Tile Flooring Kitchen Island