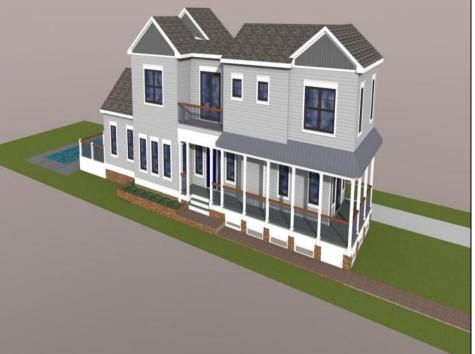

## **COMMENTS**

New Construction - 5 Bedrooms, 3.5 Bathrooms in West Cape May. This beautifully crafted home offers a spacious open-concept floor plan perfect for modern living. Located in the desirable West Cape May, this 5-bedroom, 3.5-bathroom home is designed with comfort and convenience in mind. Key features include dual suites: one on the main level and another on the

| 001110111011100 111 11111110                                                                     |                      |                       |                           |
|--------------------------------------------------------------------------------------------------|----------------------|-----------------------|---------------------------|
| second floor, ideal for privacy and comfort. A Wrap-around front porch; enjoy relaxing views and |                      |                       |                           |
| fresh air from the spacious porch. A large open Rear deck; perfect for outdoor entertaining or   |                      |                       |                           |
| enjoying peaceful                                                                                | moments. This new of | construction offers e | everything you need for a |
| contemporary and luxurious lifestyle in one of Cape May's most sought-after areas. Don't miss    |                      |                       |                           |
| the opportunity to make this stunning home yours!                                                |                      |                       |                           |
| PROPERTY DETAILS                                                                                 |                      |                       |                           |
| Exterior                                                                                         | OutsideFeatures      | ParkingGarage         | OtherRooms                |