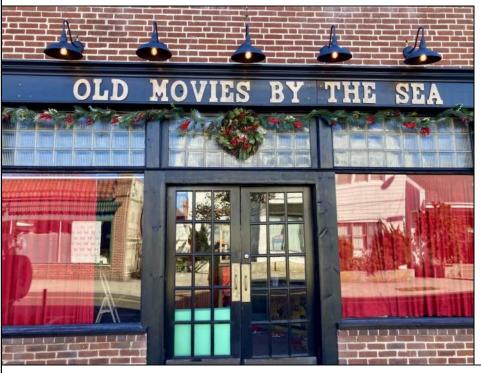

## **COMMENTS**

Step into a piece of history with one of the last Nickelodeon-style storefront theaters in the US. This charming boutique theater offers an intimate setting perfect for a variety of entertainment, including live performances of plays, music, comedy, and readings. The cozy lobby features a concession stand selling snacks, popcorn, and soda, enhancing the overall experience. Recently renovated in 2022, this theater is ready to host memorable events and entertain audiences in a unique and nostalgic atmosphere.