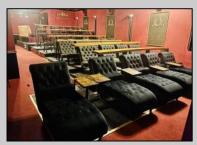

## **COMMENTS**

Step into a piece of history with one of the last Nickelodeon-style storefront theaters in the US. This charming boutique theater offers an intimate setting perfect for a variety of entertainment, including live performances of plays, music, comedy, and readings. The cozy lobby features a concession stand selling snacks, popcorn, and soda, enhancing the overall experience. Recently renovated in 2022, this theater is ready to host memorable events and entertain audiences in a unique and nostalgic atmosphere.