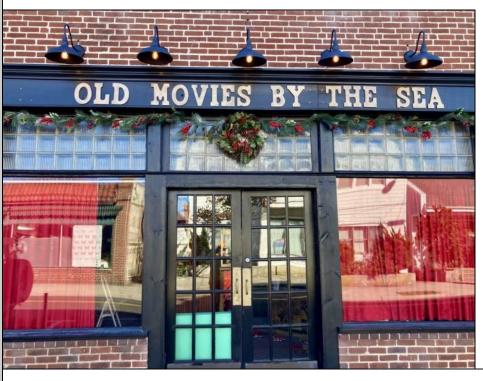

## **COMMENTS**

Step into a piece of history with one of the last Nickelodeon-style storefront theaters in the US. This charming boutique theater offers an intimate setting perfect for a variety of entertainment, including live performances of plays, music, comedy, and readings. The cozy lobby features a concession stand selling snacks, popcorn, and soda, enhancing the overall experience. Recently renovated in 2022, this theater is ready to host memorable events and entertain audiences in a unique and nostalgic atmosphere.