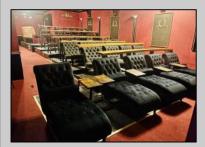

## **COMMENTS**

Step into a piece of history with one of the last Nickelodeon-style storefront theaters in the US. This charming boutique theater offers an intimate setting perfect for a variety of entertainment, including live performances of plays, music, comedy, and readings. The cozy lobby features a concession stand selling snacks, popcorn, and soda, enhancing the overall experience. Recently renovated in 2022, this theater is ready to host memorable events and entertain audiences in a unique and nostalgic atmosphere.