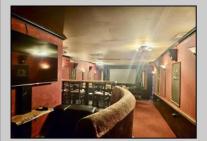

## COMMENTS

Step into a piece of history with one of the last Nickelodeon-style storefront theaters in the US. This charming boutique theater offers an intimate setting perfect for a variety of entertainment, including live performances of plays, music, comedy, and readings. The cozy lobby features a concession stand selling snacks, popcorn, and soda, enhancing the overall experience. Recently renovated in 2022, this theater is ready to host memorable events and entertain audiences in a unique and nostalgic atmosphere.