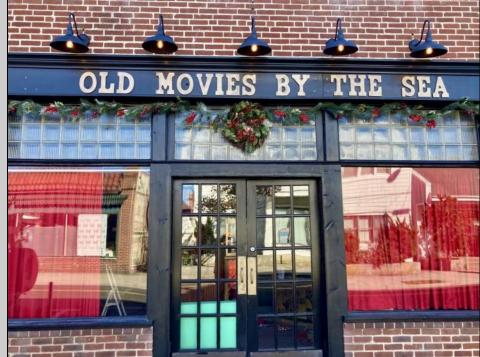

## COMMENTS

Step into a piece of history with one of the last Nickelodeon-style storefront theaters in the US. This charming boutique theater offers an intimate setting perfect for a variety of entertainment, including live performances of plays, music, comedy, and readings. The cozy lobby features a concession stand selling snacks, popcorn, and soda, enhancing the overall experience. Recently renovated in 2022, this theater is ready to host memorable events and entertain audiences in a unique and nostalgic atmosphere.