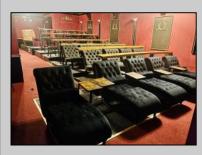

## COMMENTS

Step into a piece of history with one of the last Nickelodeon-style storefront theaters in the US. This charming boutique theater offers an intimate setting perfect for a variety of entertainment, including live performances of plays, music, comedy, and readings. The cozy lobby features a concession stand selling snacks, popcorn, and soda, enhancing the overall experience. Recently renovated in 2022, this theater is ready to host memorable events and entertain audiences in a unique and nostalgic atmosphere.