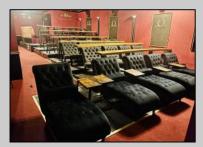

## **COMMENTS**

Step into a piece of history with one of the last Nickelodeon-style storefront theaters in the US. This charming boutique theater offers an intimate setting perfect for a variety of entertainment, including live performances of plays, music, comedy, and readings. The cozy lobby features a concession stand selling snacks, popcorn, and soda, enhancing the overall experience. Recently renovated in 2022, this theater is ready to host memorable events and entertain audiences in a unique and nostalgic atmosphere.