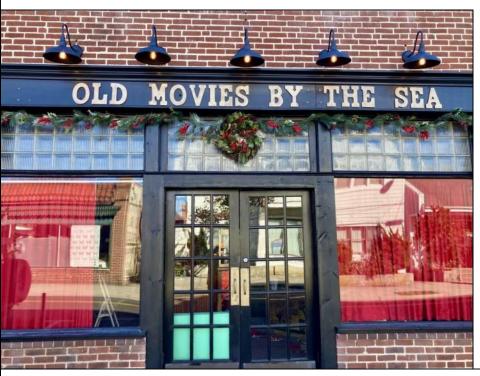

## **COMMENTS**

Step into a piece of history with one of the last Nickelodeon-style storefront theaters in the US. This charming boutique theater offers an intimate setting perfect for a variety of entertainment, including live performances of plays, music, comedy, and readings. The cozy lobby features a concession stand selling snacks, popcorn, and soda, enhancing the overall experience. Recently renovated in 2022, this theater is ready to host memorable events and entertain audiences in a unique and nostalgic atmosphere.