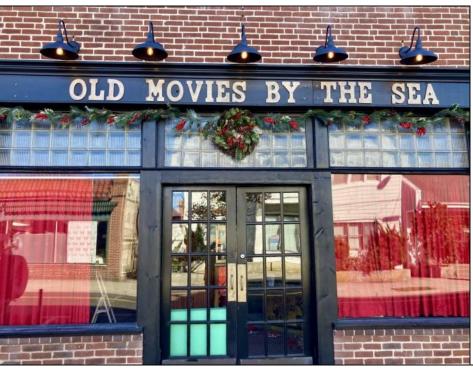

## **COMMENTS**

Step into a piece of history with one of the last Nickelodeon-style storefront theaters in the US. This charming boutique theater offers an intimate setting perfect for a variety of entertainment, including live performances of plays, music, comedy, and readings. The cozy lobby features a concession stand selling snacks, popcorn, and soda, enhancing the overall experience. Recently renovated in 2022, this theater is ready to host memorable events and entertain audiences in a unique and nostalgic atmosphere.