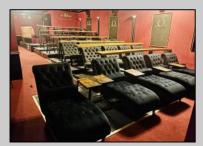

## **COMMENTS**

Step into a piece of history with one of the last Nickelodeon-style storefront theaters in the US. This charming boutique theater offers an intimate setting perfect for a variety of entertainment, including live performances of plays, music, comedy, and readings. The cozy lobby features a concession stand selling snacks, popcorn, and soda, enhancing the overall experience. Recently renovated in 2022, this theater is ready to host memorable events and entertain audiences in a unique and nostalgic atmosphere.