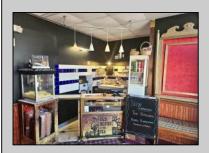

## **COMMENTS**

Step into a piece of history with one of the last Nickelodeon-style storefront theaters in the US. This charming boutique theater offers an intimate setting perfect for a variety of entertainment, including live performances of plays, music, comedy, and readings. The cozy lobby features a concession stand selling snacks, popcorn, and soda, enhancing the overall experience. Recently renovated in 2022, this theater is ready to host memorable events and entertain audiences in a unique and nostalgic atmosphere.