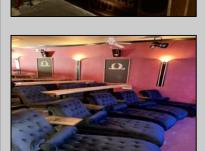

## **COMMENTS**

Step into a piece of history with one of the last Nickelodeon-style storefront theaters in the US. This charming boutique theater offers an intimate setting perfect for a variety of entertainment, including live performances of plays, music, comedy, and readings. The cozy lobby features a concession stand selling snacks, popcorn, and soda, enhancing the overall experience. Recently renovated in 2022, this theater is ready to host memorable events and entertain audiences in a unique and nostalgic atmosphere.