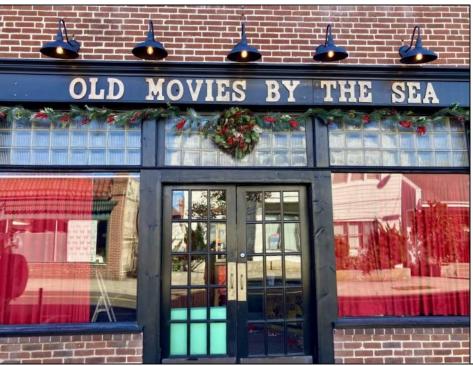

## **COMMENTS**

Step into a piece of history with one of the last Nickelodeon-style storefront theaters in the US. This charming boutique theater offers an intimate setting perfect for a variety of entertainment, including live performances of plays, music, comedy, and readings. The cozy lobby features a concession stand selling snacks, popcorn, and soda, enhancing the overall experience. Recently renovated in 2022, this theater is ready to host memorable events and entertain audiences in a unique and nostalgic atmosphere.