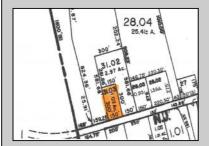

## **COMMENTS**

Vacant land, Not Heavily Wooded 1 acre lot on Route 9 for sale. Just south of Route 83 and Route 9. Located among other commercial properties in Dennis Township, complementing one another in this sweet spot of Clermont.