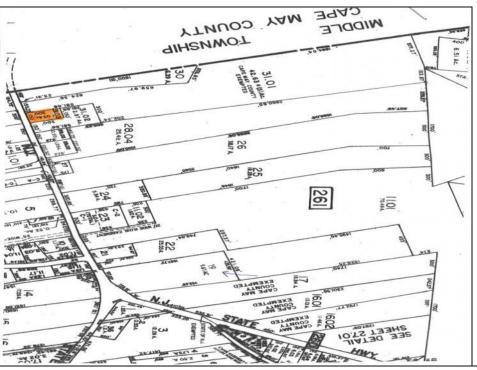

## **COMMENTS**

Vacant land, Not Heavily Wooded 1 acre lot on Route 9 for sale. Just south of Route 83 and Route 9. Located among other commercial properties in Dennis Township, complementing one another in this sweet spot of Clermont.