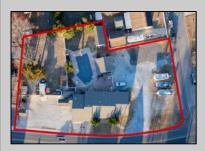

## **COMMENTS**

Discover an outstanding opportunity to acquire just under one acre of prime property, featuring three large individual lots zoned General Business. Two of the lots are vacant, offering immense potential for development, while the third boasts two versatile buildings with attractive features. The primary structure serves as a combination of retail and residential space. For 43 years, it was home to Budd's Bait & Tackle and Crab & Seafood. The residential portion includes 3 bedrooms, 2.5 bathrooms, natural gas hot water baseboard heat, an HVAC system for air conditioning and supplemental heating, two fireplaces and a natural gas Generac generator. The second structure is a charming 2-bedroom, 1-bath cottage with a strong rental history, featuring natural gas forced hot air heat, and a ventless AC unit. This property also offers an in-ground heated swimming pool with a stamped concrete pool surround and a beautiful paver patio. There are two separate gas meters and 3 separate electric meters. Sale includes all furnishings (excluding personal items), appliances, and optional retail inventory. Ready to use immediately or customize to realize your unique vision. This property is a rare find, providing versatility for business, residential, or mixed-use purposes.