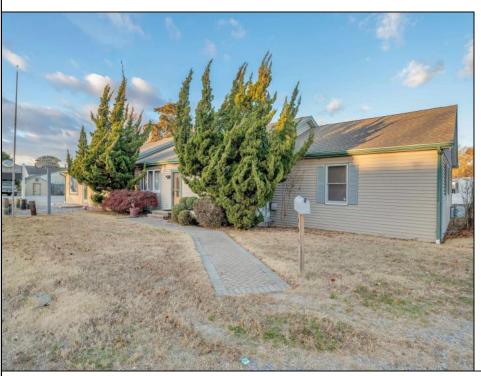

## **COMMENTS**

Discover an outstanding opportunity to acquire just under one acre of prime property, featuring three large individual lots zoned General Business. Two of the lots are vacant, offering immense potential for development, while the third boasts two versatile buildings with attractive features. The primary structure serves as a combination of retail and residential space. For 43 years, it was home to Budd's Bait & Tackle and Crab & Seafood. The residential portion includes 3 bedrooms, 2.5 bathrooms, natural gas hot water baseboard heat, an HVAC system for air conditioning and supplemental heating, two fireplaces and a natural gas Generac generator. The second structure is a charming 2-bedroom, 1-bath cottage with a strong rental history, featuring natural gas forced hot air heat, and a ventless AC unit. This property also offers an in-ground heated swimming pool with a stamped concrete pool surround and a beautiful paver patio. There are two separate gas meters and 3 separate electric meters. Sale includes all furnishings (excluding personal items), appliances, and optional retail inventory. Ready to use immediately or customize to realize your unique vision. This property is a rare find, providing versatility for business, residential, or mixed-use purposes.