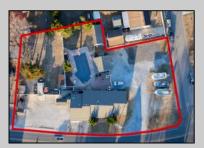

## **COMMENTS**

Discover an outstanding opportunity to acquire just under one acre of prime property, featuring three large individual lots zoned General Business. Two of the lots are vacant, offering immense potential for development, while the third boasts two versatile buildings with attractive features. The primary structure serves as a combination of retail and residential space. For 43 years, it was home to Budd's Bait & Tackle and Crab & Seafood. The residential portion includes 3 bedrooms, 2.5 bathrooms, natural gas hot water baseboard heat, an HVAC system for air conditioning and supplemental heating, two fireplaces and a natural gas Generac generator. The second structure is a charming 2-bedroom, 1-bath cottage with a strong rental history, featuring natural gas forced hot air heat, and a ventless AC unit. This property also offers an in-ground heated swimming pool with a stamped concrete pool surround and a beautiful paver patio. There are two separate gas meters and 3 separate electric meters. Sale includes all furnishings (excluding personal items), appliances, and optional retail inventory. Ready to use immediately or customize to realize your unique vision. This property is a rare find, providing versatility for business, residential, or mixed-use purposes.