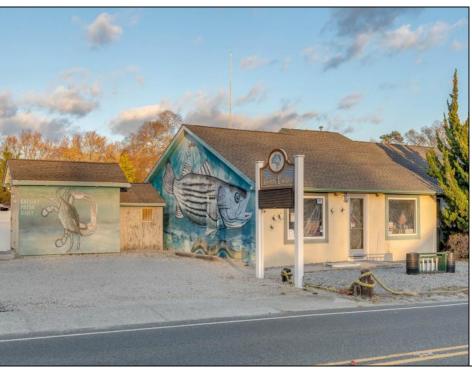

## **COMMENTS**

Discover an outstanding opportunity to acquire just under one acre of prime property, featuring three large individual lots zoned General Business. Two of the lots are vacant, offering immense potential for development, while the third boasts two versatile buildings with attractive features. The primary structure serves as a combination of retail and residential space. For 43 years, it was home to Budd's Bait & Tackle and Crab & Seafood. The residential portion includes 3 bedrooms, 2.5 bathrooms, natural gas hot water baseboard heat, an HVAC system for air conditioning and supplemental heating, two fireplaces and a natural gas Generac generator. The second structure is a charming 2-bedroom, 1-bath cottage with a strong rental history, featuring natural gas forced hot air heat, and a ventless AC unit. This property also offers an in-ground heated swimming pool with a stamped concrete pool surround and a beautiful paver patio. There are two separate gas meters and 3 separate electric meters. Sale includes all furnishings (excluding personal items), appliances, and optional retail inventory. Ready to use immediately or customize to realize your unique vision. This property is a rare find, providing versatility for business, residential, or mixed-use purposes.