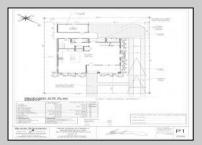

## **COMMENTS**

Build this dream home in West Cape May with the plans that have already received approval or submit your own custom plans for approval. If you like what we have to offer, all that remains is for you to select a builder who will turn this dream into reality! The seller is providing all of the necessary approvals and architectural drawings designed by Blane Steinman. This proposed two-story residence features three bedrooms, two and a half bathrooms, a front covered porch, enclosed exterior shower, cobble paver walkways and a detached golf cart/storage garage. The first level features an open floor plan that integrates the kitchen, complete with island seating, the living room, and the dining area. The second level is dedicated to three bedrooms and two full baths, including a master suite. Highlights include: An E.P. Henry Eco Cobble permeable paver walkway leading to both the front covered porch and the back door, as well as the exterior shower and garage. Hardie plank lap siding by James Hardie. Izek Board and Batten white siding. Anderson 400 Series vinyl-clad windows and sliding doors. Trex Transcend decking. A Drexel seamless metal roof. For more details, please refer to the associated documents. The buyer will be responsible for removing the existing structure and for any modifications made to the approved plans and permits. Note that the price does not include the cost of the new build.