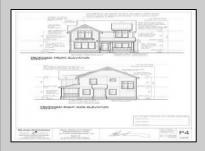

## **COMMENTS**

Build this dream home in West Cape May with the plans that have already received approval or submit your own custom plans for approval. If you like what we have to offer, all that remains is for you to select a builder who will turn this dream into reality! The seller is providing all of the necessary approvals and architectural drawings designed by Blane Steinman. This proposed two-story residence features three bedrooms, two and a half bathrooms, a front covered porch, enclosed exterior shower, cobble paver walkways and a detached golf cart/storage garage. The first level features an open floor plan that integrates the kitchen, complete with island seating, the living room, and the dining area. The second level is dedicated to three bedrooms and two full baths, including a master suite. Highlights include: An E.P. Henry Eco Cobble permeable paver walkway leading to both the front covered porch and the back door, as well as the exterior shower and garage. Hardie plank lap siding by James Hardie. Izek Board and Batten white siding. Anderson 400 Series vinyl-clad windows and sliding doors. Trex Transcend decking. A Drexel seamless metal roof. For more details, please refer to the associated documents. The buyer will be responsible for removing the existing structure and for any modifications made to the approved plans and permits. Note that the price does not include the cost of the new build.