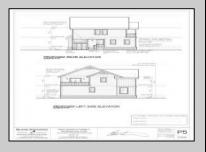

## **COMMENTS**

Build this dream home in West Cape May with the plans that have already received approval or submit your own custom plans for approval. If you like what we have to offer, all that remains is for you to select a builder who will turn this dream into reality! The seller is providing all of the necessary approvals and architectural drawings designed by Blane Steinman. This proposed two-story residence features three bedrooms, two and a half bathrooms, a front covered porch, enclosed exterior shower, cobble paver walkways and a detached golf cart/storage garage. The first level features an open floor plan that integrates the kitchen, complete with island seating, the living room, and the dining area. The second level is dedicated to three bedrooms and two full baths, including a master suite. Highlights include: An E.P. Henry Eco Cobble permeable paver walkway leading to both the front covered porch and the back door, as well as the exterior shower and garage. Hardie plank lap siding by James Hardie. Izek Board and Batten white siding. Anderson 400 Series vinyl-clad windows and sliding doors. Trex Transcend decking. A Drexel seamless metal roof. For more details, please refer to the associated documents. The buyer will be responsible for removing the existing structure and for any modifications made to the approved plans and permits. Note that the price does not include the cost of the new build.