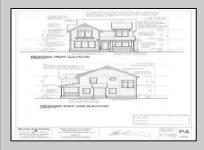

## COMMENTS

Build this dream home in West Cape May with the plans that have already received approval or submit your own custom plans for approval. If you like what we have to offer, all that remains is for you to select a builder who will turn this dream into reality! The seller is providing all of the necessary approvals and architectural drawings designed by Blane Steinman. This proposed two-story residence features three bedrooms, two and a half bathrooms, a front covered porch, enclosed exterior shower, cobble paver walkways and a detached golf cart/storage garage. The first level features an open floor plan that integrates the kitchen, complete with island seating, the living room, and the dining area. The second level is dedicated to three bedrooms and two full baths, including a master suite. Highlights include: An E.P. Henry Eco Cobble permeable paver walkway leading to both the front covered porch and the back door, as well as the exterior shower and garage. Hardie plank lap siding by James Hardie. Izek Board and Batten white siding. Anderson 400 Series vinyl-clad windows and sliding doors. Trex Transcend decking. A Drexel seamless metal roof. For more details, please refer to the associated documents. The buyer will be responsible for removing the existing structure and for any modifications made to the approved plans and permits. Note that the price does not include the cost of the new build.