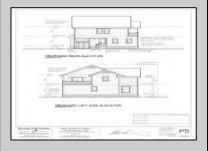

## COMMENTS

Build this dream home in West Cape May with the plans that have already received approval or submit your own custom plans for approval. If you like what we have to offer, all that remains is for you to select a builder who will turn this dream into reality! The seller is providing all of the necessary approvals and architectural drawings designed by Blane Steinman. This proposed two-story residence features three bedrooms, two and a half bathrooms, a front covered porch, enclosed exterior shower, cobble paver walkways and a detached golf cart/storage garage. The first level features an open floor plan that integrates the kitchen, complete with island seating, the living room, and the dining area. The second level is dedicated to three bedrooms and two full baths, including a master suite. Highlights include: An E.P. Henry Eco Cobble permeable paver walkway leading to both the front covered porch and the back door, as well as the exterior shower and garage. Hardie plank lap siding by James Hardie. Izek Board and Batten white siding. Anderson 400 Series vinyl-clad windows and sliding doors. Trex Transcend decking. A Drexel seamless metal roof. For more details, please refer to the associated documents. The buyer will be responsible for removing the existing structure and for any modifications made to the approved plans and permits. Note that the price does not include the cost of the new build.