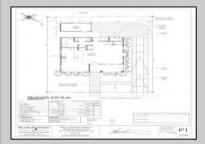

## COMMENTS

Build this dream home in West Cape May with the plans that have already received approval or submit your own custom plans for approval. If you like what we have to offer, all that remains is for you to select a builder who will turn this dream into reality! The seller is providing all of the necessary approvals and architectural drawings designed by Blane Steinman. This proposed two-story residence features three bedrooms, two and a half bathrooms, a front covered porch, enclosed exterior shower, cobble paver walkways and a detached golf cart/storage garage. The first level features an open floor plan that integrates the kitchen, complete with island seating, the living room, and the dining area. The second level is dedicated to three bedrooms and two full baths, including a master suite. Highlights include: An E.P. Henry Eco Cobble permeable paver walkway leading to both the front covered porch and the back door, as well as the exterior shower and garage. Hardie plank lap siding by James Hardie. Izek Board and Batten white siding. Anderson 400 Series vinyl-clad windows and sliding doors. Trex Transcend decking. A Drexel seamless metal roof. For more details, please refer to the associated documents. The buyer will be responsible for removing the existing structure and for any modifications made to the approved plans and permits. Note that the price does not include the cost of the new build.