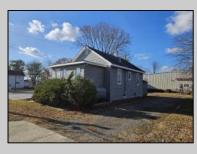

## COMMENTS

Perfect location for your business...Conveniently located near many established businesses and professional buildings. Located near the intersection of Fire Road and the Black Horse Pike, it\'s minutes away from the Garden State Parkway and the Atlantic City Expressway. Experience full exposure to drive by traffic on Fire Road. The property has parking for approximately 6 vehicles in the rear parking lot. The building features a small utility/kitchen area, a restroom and a large open area. Consider it a blank canvass for your business needs. **PROPERTY DETAILS** 