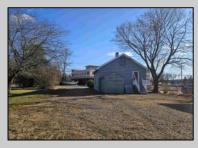

## COMMENTS

Perfect location for your business...Conveniently located near many established businesses and professional buildings. Located near the intersection of Fire Road and the Black Horse Pike, it\'s minutes away from the Garden State Parkway and the Atlantic City Expressway. Experience full exposure to drive by traffic on Fire Road. The property has parking for approximately 6 vehicles in the rear parking lot. The building features a small utility/kitchen area, a restroom and a large open area. Consider it a blank canvass for your business needs. **PROPERTY DETAILS** 

| Exterior<br>Wood/Frame |  |
|------------------------|--|
| InteriorFeatures       |  |

Restroom

Heating Oil Forced Air

**OutsideFeatures** 

Storage Building

Cooling Central Conditioning

ParkingGarage

6 To 10 Spaces