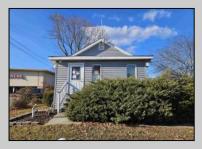

## COMMENTS

Perfect location for your business...Conveniently located near many established businesses and professional buildings. Located near the intersection of Fire Road and the Black Horse Pike, it\'s minutes away from the Garden State Parkway and the Atlantic City Expressway. Experience full exposure to drive by traffic on Fire Road. The property has parking for approximately 6 vehicles in the rear parking lot. The building features a small utility/kitchen area, a restroom and a large open area. Consider it a blank canvass for your business needs. **PROPERTY DETAILS** 