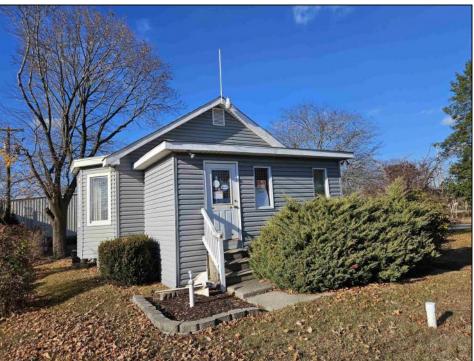

## COMMENTS

Perfect location for your business...Conveniently located near many established businesses and professional buildings. Located near the intersection of Fire Road and the Black Horse Pike, it\'s minutes away from the Garden State Parkway and the Atlantic City Expressway. Experience full exposure to drive by traffic on Fire Road. The property has parking for approximately 6 vehicles in the rear parking lot. The building features a small utility/kitchen area, a restroom and a large open area. Consider it a blank canvass for your business needs. **PROPERTY DETAILS** 