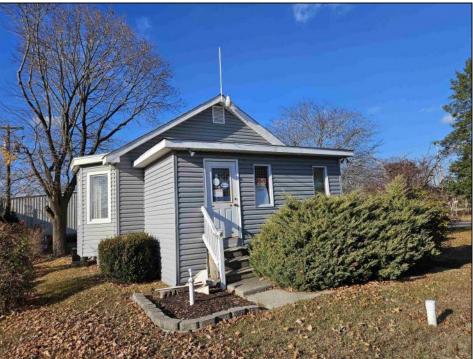

## COMMENTS

Perfect location for your business...Conveniently located near many established businesses and professional buildings. Located near the intersection of Fire Road and the Black Horse Pike, it\'s minutes away from the Garden State Parkway and the Atlantic City Expressway. Experience full exposure to drive by traffic on Fire Road. The property has parking for approximately 6 vehicles in the rear parking lot. The building features a small utility/kitchen area, a restroom and a large open area. Consider it a blank canvass for your business needs. **PROPERTY DETAILS** 