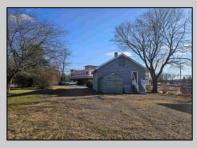

## COMMENTS

Perfect location for your business...Conveniently located near many established businesses and professional buildings. Located near the intersection of Fire Road and the Black Horse Pike, it\'s minutes away from the Garden State Parkway and the Atlantic City Expressway. Experience full exposure to drive by traffic on Fire Road. The property has parking for approximately 6 vehicles in the rear parking lot. The building features a small utility/kitchen area, a restroom and a large open area. Consider it a blank canvass for your business needs. **PROPERTY DETAILS** 

| Exterior   |  |
|------------|--|
| Wood/Frame |  |
|            |  |

InteriorFeatures Restroom Storage Building Heating Oil Forced Air

OutsideFeatures

Cooling Central Conditioning

ParkingGarage

6 To 10 Spaces