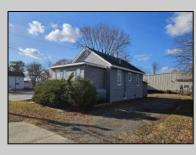

## COMMENTS

Perfect location for your business...Conveniently located near many established businesses and professional buildings. Located near the intersection of Fire Road and the Black Horse Pike, it\'s minutes away from the Garden State Parkway and the Atlantic City Expressway. Experience full exposure to drive by traffic on Fire Road. The property has parking for approximately 6 vehicles in the rear parking lot. The building features a small utility/kitchen area, a restroom and a large open area. Consider it a blank canvass for your business needs. **PROPERTY DETAILS** 