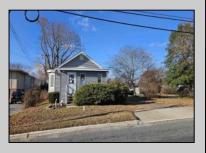

## COMMENTS

Perfect location for your business...Conveniently located near many established businesses and professional buildings. Located near the intersection of Fire Road and the Black Horse Pike, it\'s minutes away from the Garden State Parkway and the Atlantic City Expressway. Experience full exposure to drive by traffic on Fire Road. The property has parking for approximately 6 vehicles in the rear parking lot. The building features a small utility/kitchen area, a restroom and a large open area. Consider it a blank canvass for your business needs. **PROPERTY DETAILS** 