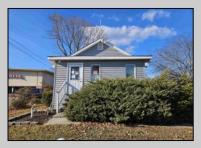

## COMMENTS

Perfect location for your business...Conveniently located near many established businesses and professional buildings. Located near the intersection of Fire Road and the Black Horse Pike, it\'s minutes away from the Garden State Parkway and the Atlantic City Expressway. Experience full exposure to drive by traffic on Fire Road. The property has parking for approximately 6 vehicles in the rear parking lot. The building features a small utility/kitchen area, a restroom and a large open area. Consider it a blank canvass for your business needs. **PROPERTY DETAILS** 