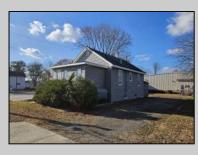

## COMMENTS

Perfect location for your business...Conveniently located near many established businesses and professional buildings. Located near the intersection of Fire Road and the Black Horse Pike, it\'s minutes away from the Garden State Parkway and the Atlantic City Expressway. Experience full exposure to drive by traffic on Fire Road. The property has parking for approximately 6 vehicles in the rear parking lot. The building features a small utility/kitchen area, a restroom and a large open area. Consider it a blank canvass for your business needs. **PROPERTY DETAILS** 