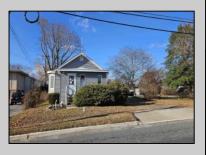

## COMMENTS

Perfect location for your business...Conveniently located near many established businesses and professional buildings. Located near the intersection of Fire Road and the Black Horse Pike, it\'s minutes away from the Garden State Parkway and the Atlantic City Expressway. Experience full exposure to drive by traffic on Fire Road. The property has parking for approximately 6 vehicles in the rear parking lot. The building features a small utility/kitchen area, a restroom and a large open area. Consider it a blank canvass for your business needs. **PROPERTY DETAILS** 