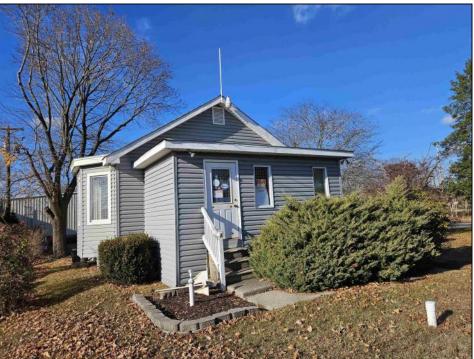

## COMMENTS

Perfect location for your business...Conveniently located near many established businesses and professional buildings. Located near the intersection of Fire Road and the Black Horse Pike, it\'s minutes away from the Garden State Parkway and the Atlantic City Expressway. Experience full exposure to drive by traffic on Fire Road. The property has parking for approximately 6 vehicles in the rear parking lot. The building features a small utility/kitchen area, a restroom and a large open area. Consider it a blank canvass for your business needs. **PROPERTY DETAILS** 