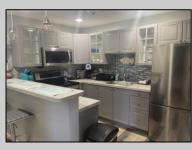

## COMMENTS

WOW, check out this magnificent Year Round Condo featuring Master Bedroom with a bonus room attached, another bedroom and one Bath. Fabulous spacious Living Room with Dining area. Beautiful kitchen featuring many upgrades including tile backsplash and stainless-steel appliances and breakfast bar. Newer flooring, trim, molding, heat and central air, fixtures and fans. Storage bench out front of the Unit and deck box behind the building. This Condo complex boasts a furnished sun deck on the second floor, newly refinished pool with maintenance free diamond brite plaster finish, fire pit area, laundry room and gas grills. Condo fee covers flood, fire and liability insurance, water, sewer, all outside maintenance, and outside utilities. Very strong rental history. This place is the whole package!!! Don't wait or it will be too LATE. As the saying goes "YOU SNOOZE YOU LOSE......

| PROPERTY DETAILS                           |                                                     |                                                                       |                                   |
|--------------------------------------------|-----------------------------------------------------|-----------------------------------------------------------------------|-----------------------------------|
| ParkingGarage<br>1 Car<br>Assigned Parking | OtherRooms<br>Living Room<br>Kitchen<br>Dining Area | AppliancesIncluded<br>Range<br>Oven<br>Microwave Oven<br>Refrigerator | AlsoIncluded<br>Partial Furniture |
| Heating<br>Electric                        | Call: 609-399-00                                    | c<br>enue, Ocean City                                                 | Water<br>City                     |