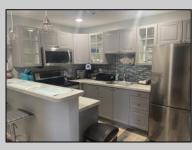

## COMMENTS

WOW, check out this magnificent Year Round Condo featuring Master Bedroom with a bonus room attached, another bedroom and one Bath. Fabulous spacious Living Room with Dining area. Beautiful kitchen featuring many upgrades including tile backsplash and stainless-steel appliances and breakfast bar. Newer flooring, trim, molding, heat and central air, fixtures and fans. Storage bench out front of the Unit and deck box behind the building. This Condo complex boasts a furnished sun deck on the second floor, newly refinished pool with maintenance free diamond brite plaster finish, fire pit area, laundry room and gas grills. Condo fee covers flood, fire and liability insurance, water, sewer, all outside maintenance, and outside utilities. Very strong rental history. This place is the whole package!!! Don't wait or it will be too LATE. As the saying goes "YOU SNOOZE YOU LOSE......