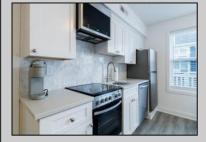

## COMMENTS

Corner unit at the Cape Cod! This unit is the largest one bedroom ( has two Queen beds) with two full bathrooms. The kitchen is a full eat in kitchen. It is eqipped with Washer and Dryer too! Sellers are motivated so schedule a tour today. This year round building is equipped with Elevator and Pool!

| PROPERTY DETAILS                  |                                             |                                                                                                                                             |            |                                                       |
|-----------------------------------|---------------------------------------------|---------------------------------------------------------------------------------------------------------------------------------------------|------------|-------------------------------------------------------|
| ParkingGarage<br>2 Car            | OtherRooms<br>Living Room<br>Eat In Kitchen | AppliancesIncluded<br>Range<br>Self-Clean Oven<br>Microwave Oven<br>Refrigerator<br>Washer<br>Dryer<br>Dishwasher<br>Stainless<br>Appliance | d<br>Steel | AlsoIncluded<br>Drapes<br>Shades<br>Partial Furniture |
| Heating<br>Electric<br>Forced Air | Cooling<br>Central Air                      | HotWater<br>Electric                                                                                                                        |            | Water<br>City                                         |
| Sewer<br>City                     |                                             |                                                                                                                                             |            |                                                       |