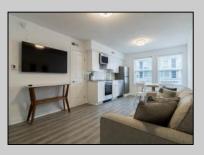

## COMMENTS

Corner unit at the Cape Cod! This unit is the largest one bedroom ( has two Queen beds) with two full bathrooms. The kitchen is a full eat in kitchen. It is eqipped with Washer and Dryer too! Sellers are motivated so schedule a tour today. This year round building is equipped with Elevator and Pool!

| PROPERTY DETAILS                  |                                             |                                                                                                                                             |            |                                                       |
|-----------------------------------|---------------------------------------------|---------------------------------------------------------------------------------------------------------------------------------------------|------------|-------------------------------------------------------|
| ParkingGarage<br>2 Car            | OtherRooms<br>Living Room<br>Eat In Kitchen | AppliancesIncluded<br>Range<br>Self-Clean Oven<br>Microwave Oven<br>Refrigerator<br>Washer<br>Dryer<br>Dishwasher<br>Stainless<br>Appliance | d<br>Steel | AlsoIncluded<br>Drapes<br>Shades<br>Partial Furniture |
| Heating<br>Electric<br>Forced Air | Cooling<br>Central Air                      | HotWater<br>Electric                                                                                                                        |            | Water<br>City                                         |
| Sewer<br>City                     |                                             |                                                                                                                                             |            |                                                       |