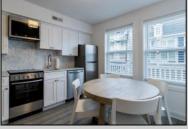

## COMMENTS

Corner unit at the Cape Cod! This unit is the largest one bedroom ( has two Queen beds) with two full bathrooms. The kitchen is a full eat in kitchen. It is eqipped with Washer and Dryer too! Sellers are motivated so schedule a tour today. This year round building is equipped with Elevator and Pool!

| PROPERTY DETAILS                  |                                             |                                                                                                                                             |            |                                                       |
|-----------------------------------|---------------------------------------------|---------------------------------------------------------------------------------------------------------------------------------------------|------------|-------------------------------------------------------|
| ParkingGarage<br>2 Car            | OtherRooms<br>Living Room<br>Eat In Kitchen | AppliancesIncluded<br>Range<br>Self-Clean Oven<br>Microwave Oven<br>Refrigerator<br>Washer<br>Dryer<br>Dishwasher<br>Stainless<br>Appliance | d<br>Steel | AlsoIncluded<br>Drapes<br>Shades<br>Partial Furniture |
| Heating<br>Electric<br>Forced Air | Cooling<br>Central Air                      | HotWater<br>Electric                                                                                                                        |            | Water<br>City                                         |
| Sewer<br>City                     |                                             |                                                                                                                                             |            |                                                       |