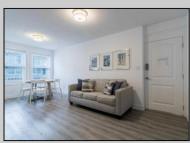

## COMMENTS

Corner unit at the Cape Cod! This unit is the largest one bedroom ( has two Queen beds) with two full bathrooms. The kitchen is a full eat in kitchen. It is eqipped with Washer and Dryer too! Sellers are motivated so schedule a tour today. This year round building is equipped with Elevator and Pool!

| PROPERTY DETAILS                  |                                             |                                                                                                                                             |            |                                                       |
|-----------------------------------|---------------------------------------------|---------------------------------------------------------------------------------------------------------------------------------------------|------------|-------------------------------------------------------|
| ParkingGarage<br>2 Car            | OtherRooms<br>Living Room<br>Eat In Kitchen | AppliancesIncluded<br>Range<br>Self-Clean Oven<br>Microwave Oven<br>Refrigerator<br>Washer<br>Dryer<br>Dishwasher<br>Stainless<br>Appliance | d<br>Steel | AlsoIncluded<br>Drapes<br>Shades<br>Partial Furniture |
| Heating<br>Electric<br>Forced Air | Cooling<br>Central Air                      | HotWater<br>Electric                                                                                                                        |            | Water<br>City                                         |
| Sewer<br>City                     |                                             |                                                                                                                                             |            |                                                       |