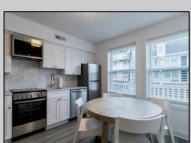

## COMMENTS

Corner unit at the Cape Cod! This unit is the largest one bedroom (has two Queen beds) with two full bathrooms. The kitchen is a full eat in kitchen. It is eqipped with Washer and Dryer too! Sellers are motivated so schedule a tour today. This year round building is equipped with Elevator and Pool!