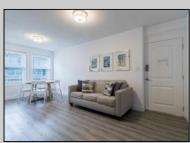

## COMMENTS

Corner unit at the Cape Cod! This unit is the largest one bedroom (has two Queen beds) with two full bathrooms. The kitchen is a full eat in kitchen. It is eqipped with Washer and Dryer too! Sellers are motivated so schedule a tour today. This year round building is equipped with Elevator and Pool!