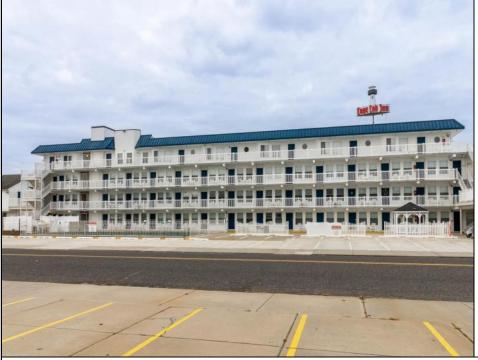

## COMMENTS

Corner unit at the Cape Cod! This unit is the largest one bedroom (has two Queen beds) with two full bathrooms. The kitchen is a full eat in kitchen. It is eqipped with Washer and Dryer too! Sellers are motivated so schedule a tour today. This year round building is equipped with Elevator and Pool!