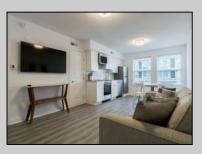

## COMMENTS

Corner unit at the Cape Cod! This unit is the largest one bedroom (has two Queen beds) with two full bathrooms. The kitchen is a full eat in kitchen. It is eqipped with Washer and Dryer too! Sellers are motivated so schedule a tour today. This year round building is equipped with Elevator and Pool!