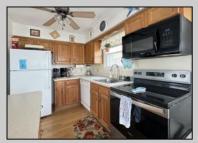

| PROPERTY DETAILS                                                                                     |                                   |                                                                                           |                                                                                                    |
|------------------------------------------------------------------------------------------------------|-----------------------------------|-------------------------------------------------------------------------------------------|----------------------------------------------------------------------------------------------------|
| UnitFeatures<br>Fireplace<br>Kitchen Island<br>Wall To Wall Carpet<br>Laminate Fooring<br>Mini Split | ParkingGarage<br>Carport<br>2 Car | OtherRooms<br>Living Room<br>Kitchen<br>Dining Area<br>Laundry/Utility Room<br>Great Room | AppliancesIncluded<br>Oven<br>Refrigerator<br>Washer<br>Dryer<br>Dishwasher<br>Smoke/Fire Detector |
| AlsoIncluded<br>Furniture                                                                            | Heating<br>Electric<br>Split      | Cooling<br>Split                                                                          | HotWater<br>Electric                                                                               |
| Water<br>Public                                                                                      | Sewer<br>Public                   |                                                                                           | CI :                                                                                               |