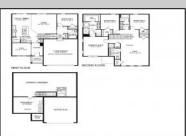

## **COMMENTS**

New Construction, Move-in Ready Home - Please call for appointment to tour! Nestled on an oversized wooded lot in the highly sought after Upper Township School District and in close proximity to the stunning beaches of Ocean City. The Hadley is a stunning new construction home plan featuring 2,628 square feet of living space, 4 bedrooms, 3 bathrooms, an upstairs loft area and a 2-car garage with side entry. Full basement included! With a roomy floor plan and flex areas to be used as you choose, the Hadley is just as inviting as it is functional! As you enter the home into the foyer, you\'re greeted by the flex room, you decide how it functions - a formal dining space or children\'s play area. The kitchen features a large, modern island that opens up to the causal dining area and living room with Fireplace, so the conversation never has to stop! Tucked off the living room is a downstairs bedroom and full bath - the perfect guest suite or home office. Upstairs you\'ll find a cozy loft, upstairs laundry and three additional bedrooms, including the owner\'s suite. \*Your new home also comes complete with our Smart Home System featuring a Qolsys IQ Panel, Honeywell Z-Wave Thermostat, Amazon Echo Pop, Video doorbell, Eaton Z-Wave Switch and Kwikset Smart Door Lock. Ask about customizing your lighting experience with our Deako Light Switches, compatible with our Smart Home System! \*\*Photos representative of plan only and may vary as built.

**PROPERTY DETAILS** ParkingGarage OtherRooms InteriorFeatures AppliancesIncluded Garage Living Room Fireplace- Gas Range 2 Car Dining Room Loft Attached Kitchen Laminate Flooring Microwave Oven Eat-In-Kitchen Dishwasher Dining Area

Laundry/Utility Room Loft

Basement Heating Cooling
Full Gas Natural Central Air Condition

**Pantry** 

Water Sewer Well Septic