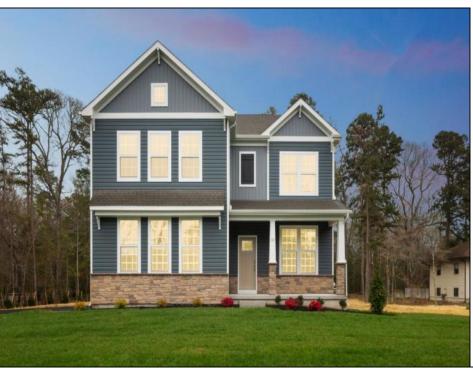

## **COMMENTS**

New Construction, Move-in Ready Home - Please call for appointment to tour! Nestled on an oversized wooded lot in the highly sought after Upper Township School District and in close proximity to the stunning beaches of Ocean City. The Hadley is a stunning new construction home plan featuring 2,628 square feet of living space, 4 bedrooms, 3 bathrooms, an upstairs loft area and a 2-car garage with side entry. Full basement included! With a roomy floor plan and flex areas to be used as you choose, the Hadley is just as inviting as it is functional! As you enter the home into the foyer, you\'re greeted by the flex room, you decide how it functions - a formal dining space or children\'s play area. The kitchen features a large, modern island that opens up to the causal dining area and living room with Fireplace, so the conversation never has to stop! Tucked off the living room is a downstairs bedroom and full bath - the perfect guest suite or home office. Upstairs you\'ll find a cozy loft, upstairs laundry and three additional bedrooms, including the owner\'s suite. \*Your new home also comes complete with our Smart Home System featuring a Qolsys IQ Panel, Honeywell Z-Wave Thermostat, Amazon Echo Pop, Video doorbell, Eaton Z-Wave Switch and Kwikset Smart Door Lock. Ask about customizing your lighting experience with our Deako Light Switches, compatible with our Smart Home System! \*\*Photos representative of plan only and may vary as built.