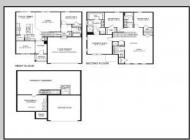

## **COMMENTS**

New Construction, Move-in Ready Home - Please call for appointment to tour! Nestled on an oversized wooded lot in the highly sought after Upper Township School District and in close proximity to the stunning beaches of Ocean City. The Hadley is a stunning new construction home plan featuring 2,628 square feet of living space, 4 bedrooms, 3 bathrooms, an upstairs loft area and a 2-car garage with side entry. Full basement included! With a roomy floor plan and flex areas to be used as you choose, the Hadley is just as inviting as it is functional! As you enter the home into the foyer, you\'re greeted by the flex room, you decide how it functions - a formal dining space or children\'s play area. The kitchen features a large, modern island that opens up to the causal dining area and living room with Fireplace, so the conversation never has to stop! Tucked off the living room is a downstairs bedroom and full bath - the perfect guest suite or home office. Upstairs you\'ll find a cozy loft, upstairs laundry and three additional bedrooms, including the owner\'s suite. \*Your new home also comes complete with our Smart Home System featuring a Qolsys IQ Panel, Honeywell Z-Wave Thermostat, Amazon Echo Pop, Video doorbell, Eaton Z-Wave Switch and Kwikset Smart Door Lock. Ask about customizing your lighting experience with our Deako Light Switches, compatible with our Smart Home System! \*\*Photos representative of plan only and may vary as built.