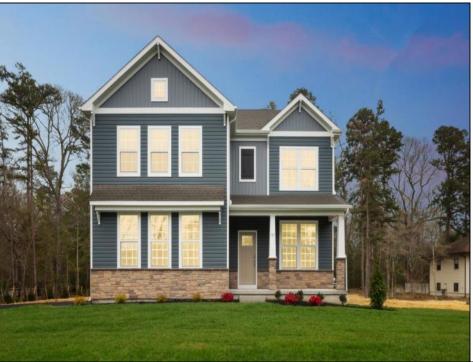

## **COMMENTS**

New Construction, Move-in Ready Home - Please call for appointment to tour! Nestled on an oversized wooded lot in the highly sought after Upper Township School District and in close proximity to the stunning beaches of Ocean City. The Hadley is a stunning new construction home plan featuring 2,628 square feet of living space, 4 bedrooms, 3 bathrooms, an upstairs loft area and a 2-car garage with side entry. Full basement included! With a roomy floor plan and flex areas to be used as you choose, the Hadley is just as inviting as it is functional! As you enter the home into the foyer, you\'re greeted by the flex room, you decide how it functions - a formal dining space or children\'s play area. The kitchen features a large, modern island that opens up to the causal dining area and living room with Fireplace, so the conversation never has to stop! Tucked off the living room is a downstairs bedroom and full bath - the perfect guest suite or home office. Upstairs you\'ll find a cozy loft, upstairs laundry and three additional bedrooms, including the owner\'s suite. \*Your new home also comes complete with our Smart Home System featuring a Qolsys IQ Panel, Honeywell Z-Wave Thermostat, Amazon Echo Pop, Video doorbell, Eaton Z-Wave Switch and Kwikset Smart Door Lock. Ask about customizing your lighting experience with our Deako Light Switches, compatible with our Smart Home System! \*\*Photos representative of plan only and may vary as built.