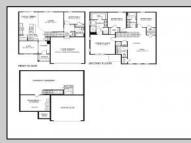

## COMMENTS

New Construction, Move-in Ready Home - Please call for appointment to tour! Nestled on an oversized wooded lot in the highly sought after Upper Township School District and in close proximity to the stunning beaches of Ocean City. The Hadley is a stunning new construction home plan featuring 2,628 square feet of living space, 4 bedrooms, 3 bathrooms, an upstairs loft area and a 2-car garage with side entry. Full basement included! With a roomy floor plan and flex areas to be used as you choose, the Hadley is just as inviting as it is functional! As you enter the home into the foyer, you\'re greeted by the flex room, you decide how it functions - a formal dining space or children\'s play area. The kitchen features a large, modern island that opens up to the causal dining area and living room with Fireplace, so the conversation never has to stop! Tucked off the living room is a downstairs bedroom and full bath - the perfect guest suite or home office. Upstairs you\'ll find a cozy loft, upstairs laundry and three additional bedrooms, including the owner\'s suite. \*Your new home also comes complete with our Smart Home System featuring a Qolsys IQ Panel, Honeywell Z-Wave Thermostat, Amazon Echo Pop, Video doorbell, Eaton Z-Wave Switch and Kwikset Smart Door Lock. Ask about customizing your lighting experience with our Deako Light Switches, compatible with our Smart Home System! \*\*Photos representative of plan only and may vary as built.