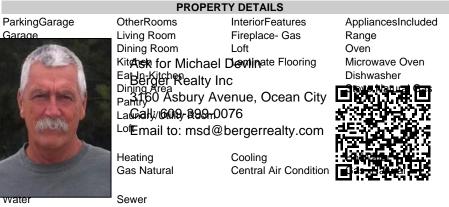

## COMMENTS

New Construction, Move-in Ready Home - Please call for appointment to tour! Nestled on an oversized wooded lot in the highly sought after Upper Township School District and in close proximity to the stunning beaches of Ocean City. The Hadley is a stunning new construction home plan featuring 2,628 square feet of living space, 4 bedrooms, 3 bathrooms, an upstairs loft area and a 2-car garage with side entry. Full basement included! With a roomy floor plan and flex areas to be used as you choose, the Hadley is just as inviting as it is functional! As you enter the home into the foyer, you\'re greeted by the flex room, you decide how it functions - a formal dining space or children\'s play area. The kitchen features a large, modern island that opens up to the causal dining area and living room with Fireplace, so the conversation never has to stop! Tucked off the living room is a downstairs bedroom and full bath - the perfect guest suite or home office. Upstairs you\'ll find a cozy loft, upstairs laundry and three additional bedrooms, including the owner\'s suite. \*Your new home also comes complete with our Smart Home System featuring a Qolsys IQ Panel, Honeywell Z-Wave Thermostat, Amazon Echo Pop, Video doorbell, Eaton Z-Wave Switch and Kwikset Smart Door Lock. Ask about customizing your lighting experience with our Deako Light Switches, compatible with our Smart Home System! \*\*Photos representative of plan only and may vary as built.

Well

Septic