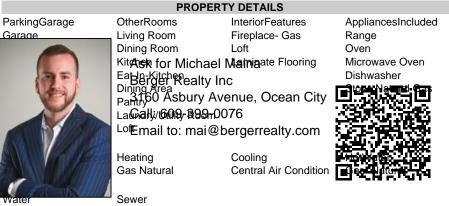

al dining space or children\'s play area. The kitchen features a large, modern island that opens up to the causal dining area and living room with Fireplace, so the conversation never has to stop! Tucked off the living room is a downstairs bedroom and full bath - the perfect guest suite or home office. Upstairs you\'ll find a cozy loft, upstairs laundry and three additional bedrooms, including the owner\'s suite. \*Your new home also comes complete with our Smart Home System featuring a Qolsys IQ Panel, Honeywell Z-Wave Thermostat, Amazon Echo Pop, Video doorbell, Eaton Z-Wave Switch and Kwikset Smart Door Lock. Ask about customizing your lighting experience with our Deako Light Switches, compatible with our Smart Home System! \*\*Photos representative of plan only and may vary as built.



Well

Septic