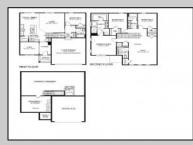

## COMMENTS

New Construction, Move-in Ready Home - Please call for appointment to tour! Nestled on an oversized wooded lot in the highly sought after Upper Township School District and in close proximity to the stunning beaches of Ocean City. The Hadley is a stunning new construction home plan featuring 2,628 square feet of living space, 4 bedrooms, 3 bathrooms, an upstairs loft area and a 2-car garage with side entry. Full basement included! With a roomy floor plan and flex areas to be used as you choose, the Hadley is just as inviting as it is functional! As you enter the home into the foyer, you\'re greeted by the flex room, you decide how it functions - a formal dining space or children\'s play area. The kitchen features a large, modern island that opens up to the causal dining area and living room with Fireplace, so the conversation never has to stop! Tucked off the living room is a downstairs bedroom and full bath - the perfect guest suite or home office. Upstairs you\'ll find a cozy loft, upstairs laundry and three additional bedrooms, including the owner\'s suite. \*Your new home also comes complete with our Smart Home System featuring a Qolsys IQ Panel, Honeywell Z-Wave Thermostat, Amazon Echo Pop, Video doorbell, Eaton Z-Wave Switch and Kwikset Smart Door Lock. Ask about customizing your lighting experience with our Deako Light Switches, compatible with our Smart Home System! \*\*Photos representative of plan only and may vary as built.