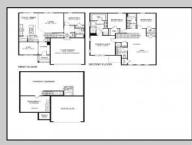

## COMMENTS

New Construction, Move-in Ready Home - Please call for appointment to tour! Nestled on an oversized wooded lot in the highly sought after Upper Township School District and in close proximity to the stunning beaches of Ocean City. The Hadley is a stunning new construction home plan featuring 2,628 square feet of living space, 4 bedrooms, 3 bathrooms, an upstairs loft area and a 2-car garage with side entry. Full basement included! With a roomy floor plan and flex areas to be used as you choose, the Hadley is just as inviting as it is functional! As you enter the home into the foyer, you\'re greeted by the flex room, you decide how it functions - a formal dining space or children\'s play area. The kitchen features a large, modern island that opens up to the causal dining area and living room with Fireplace, so the conversation never has to stop! Tucked off the living room is a downstairs bedroom and full bath - the perfect guest suite or home office. Upstairs you\'ll find a cozy loft, upstairs laundry and three additional bedrooms, including the owner\'s suite. \*Your new home also comes complete with our Smart Home System featuring a Qolsys IQ Panel, Honeywell Z-Wave Thermostat, Amazon Echo Pop, Video doorbell, Eaton Z-Wave Switch and Kwikset Smart Door Lock. Ask about customizing your lighting experience with our Deako Light Switches, compatible with our Smart Home System! \*\*Photos representative of plan only and may vary as built.