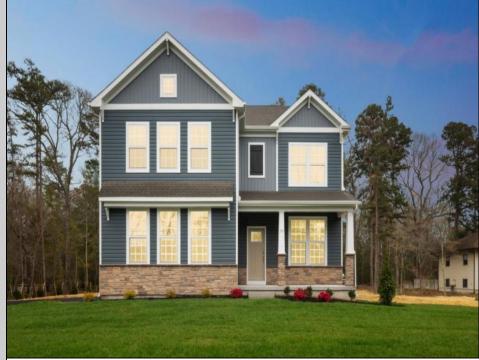

## COMMENTS

New Construction, Move-in Ready Home - Please call for appointment to tour! Nestled on an oversized wooded lot in the highly sought after Upper Township School District and in close proximity to the stunning beaches of Ocean City. The Hadley is a stunning new construction home plan featuring 2,628 square feet of living space, 4 bedrooms, 3 bathrooms, an upstairs loft area and a 2-car garage with side entry. Full basement included! With a roomy floor plan and flex areas to be used as you choose, the Hadley is just as inviting as it is functional! As you enter the home into the foyer, you\'re greeted by the flex room, you decide how it functions - a formal dining space or children\'s play area. The kitchen features a large, modern island that opens up to the causal dining area and living room with Fireplace, so the conversation never has to stop! Tucked off the living room is a downstairs bedroom and full bath - the perfect guest suite or home office. Upstairs you\'ll find a cozy loft, upstairs laundry and three additional bedrooms, including the owner\'s suite. \*Your new home also comes complete with our Smart Home System featuring a Qolsys IQ Panel, Honeywell Z-Wave Thermostat, Amazon Echo Pop, Video doorbell, Eaton Z-Wave Switch and Kwikset Smart Door Lock. Ask about customizing your lighting experience with our Deako Light Switches, compatible with our Smart Home System! \*\*Photos representative of plan only and may vary as built.