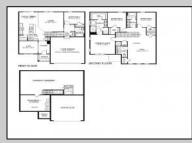

## COMMENTS

New Construction, Move-in Ready Home - Please call for appointment to tour! Nestled on an oversized wooded lot in the highly sought after Upper Township School District and in close proximity to the stunning beaches of Ocean City. The Hadley is a stunning new construction home plan featuring 2,628 square feet of living space, 4 bedrooms, 3 bathrooms, an upstairs loft area and a 2-car garage with side entry. Full basement included! With a roomy floor plan and flex areas to be used as you choose, the Hadley is just as inviting as it is functional! As you enter the home into the foyer, you\'re greeted by the flex room, you decide how it functions - a formal dining space or children\'s play area. The kitchen features a large, modern island that opens up to the causal dining area and living room with Fireplace, so the conversation never has to stop! Tucked off the living room is a downstairs bedroom and full bath - the perfect guest suite or home office. Upstairs you\'ll find a cozy loft, upstairs laundry and three additional bedrooms, including the owner\'s suite. \*Your new home also comes complete with our Smart Home System featuring a Qolsys IQ Panel, Honeywell Z-Wave Thermostat, Amazon Echo Pop, Video doorbell, Eaton Z-Wave Switch and Kwikset Smart Door Lock. Ask about customizing your lighting experience with our Deako Light Switches, compatible with our Smart Home System! \*\*Photos representative of plan only and may vary as built.