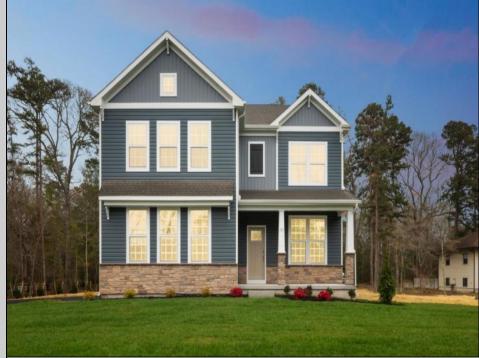

## COMMENTS

New Construction, Move-in Ready Home - Please call for appointment to tour! Nestled on an oversized wooded lot in the highly sought after Upper Township School District and in close proximity to the stunning beaches of Ocean City. The Hadley is a stunning new construction home plan featuring 2,628 square feet of living space, 4 bedrooms, 3 bathrooms, an upstairs loft area and a 2-car garage with side entry. Full basement included! With a roomy floor plan and flex areas to be used as you choose, the Hadley is just as inviting as it is functional! As you enter the home into the foyer, you\'re greeted by the flex room, you decide how it functions - a formal dining space or children\'s play area. The kitchen features a large, modern island that opens up to the causal dining area and living room with Fireplace, so the conversation never has to stop! Tucked off the living room is a downstairs bedroom and full bath - the perfect guest suite or home office. Upstairs you\'ll find a cozy loft, upstairs laundry and three additional bedrooms, including the owner\'s suite. \*Your new home also comes complete with our Smart Home System featuring a Qolsys IQ Panel, Honeywell Z-Wave Thermostat, Amazon Echo Pop, Video doorbell, Eaton Z-Wave Switch and Kwikset Smart Door Lock. Ask about customizing your lighting experience with our Deako Light Switches, compatible with our Smart Home System! \*\*Photos representative of plan only and may vary as built.