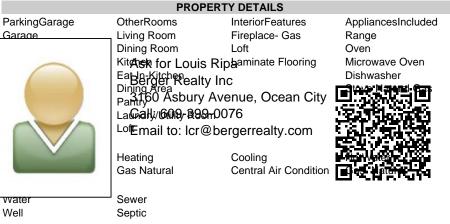

## COMMENTS

New Construction, Move-in Ready Home - Please call for appointment to tour! Nestled on an oversized wooded lot in the highly sought after Upper Township School District and in close proximity to the stunning beaches of Ocean City. The Hadley is a stunning new construction home plan featuring 2,628 square feet of living space, 4 bedrooms, 3 bathrooms, an upstairs loft area and a 2-car garage with side entry. Full basement included! With a roomy floor plan and flex areas to be used as you choose, the Hadley is just as inviting as it is functional! As you enter the home into the foyer, you\'re greeted by the flex room, you decide how it functions - a formal dining space or children\'s play area. The kitchen features a large, modern island that opens up to the causal dining area and living room with Fireplace, so the conversation never has to stop! Tucked off the living room is a downstairs bedroom and full bath - the perfect guest suite or home office. Upstairs you\'ll find a cozy loft, upstairs laundry and three additional bedrooms, including the owner\'s suite. \*Your new home also comes complete with our Smart Home System featuring a Qolsys IQ Panel, Honeywell Z-Wave Thermostat, Amazon Echo Pop, Video doorbell, Eaton Z-Wave Switch and Kwikset Smart Door Lock. Ask about customizing your lighting experience with our Deako Light Switches, compatible with our Smart Home System! \*\*Photos representative of plan only and may vary as built.