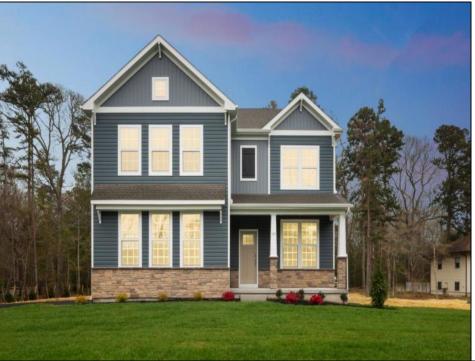

## **COMMENTS**

New Construction, Move-in Ready Home - Please call for appointment to tour! Nestled on an oversized wooded lot in the highly sought after Upper Township School District and in close proximity to the stunning beaches of Ocean City. The Hadley is a stunning new construction home plan featuring 2,628 square feet of living space, 4 bedrooms, 3 bathrooms, an upstairs loft area and a 2-car garage with side entry. Full basement included! With a roomy floor plan and flex areas to be used as you choose, the Hadley is just as inviting as it is functional! As you enter the home into the foyer, you're greeted by the flex room, you decide how it functions - a formal dining space or children's play area. The kitchen features a large, modern island that opens up to the causal dining area and living room with Fireplace, so the conversation never has to stop! Tucked off the living room is a downstairs bedroom and full bath - the perfect guest suite or home office. Upstairs you'll find a cozy loft, upstairs laundry and three additional bedrooms, including the ownerh's suite. \*Your new home also comes complete with our Smart Home System featuring a Qolsys IQ Panel, Honeywell Z-Wave Thermostat, Amazon Echo Pop, Video doorbell, Eaton Z-Wave Switch and Kwikset Smart Door Lock. Ask about customizing your lighting experience with our Deako Light Switches, compatible with our Smart Home System! \*\*Photos representative of plan only and may vary as built

\*\*Photos representative of plan only and may vary as built. **PROPERTY DETAILS** ParkingGarage OtherRooms InteriorFeatures AppliancesIncluded Garage Living Room Fireplace- Gas Range 2 Car Dining Room Loft Attached Kitchen Laminate Flooring Microwave Oven Eat-In-Kitchen Dishwasher