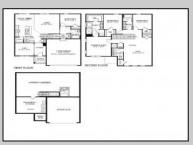

## **COMMENTS**

New Construction, Move-in Ready Home - Please call for appointment to tour! Nestled on an oversized wooded lot in the highly sought after Upper Township School District and in close proximity to the stunning beaches of Ocean City. The Hadley is a stunning new construction home plan featuring 2,628 square feet of living space, 4 bedrooms, 3 bathrooms, an upstairs loft area and a 2-car garage with side entry. Full basement included! With a roomy floor plan and flex areas to be used as you choose, the Hadley is just as inviting as it is functional! As you enter the home into the foyer, you're greeted by the flex room, you decide how it functions - a formal dining space or children's play area. The kitchen features a large, modern island that opens up to the causal dining area and living room with Fireplace, so the conversation never has to stop! Tucked off the living room is a downstairs bedroom and full bath - the perfect guest suite or home office. Upstairs you'll find a cozy loft, upstairs laundry and three additional bedrooms, including the ownerh's suite. \*Your new home also comes complete with our Smart Home System featuring a Qolsys IQ Panel, Honeywell Z-Wave Thermostat, Amazon Echo Pop, Video doorbell, Eaton Z-Wave Switch and Kwikset Smart Door Lock. Ask about customizing your lighting experience with our Deako Light Switches, compatible with our Smart Home System! \*\*Photos representative of plan only and may vary as built

\*\*Photos representative of plan only and may vary as built. **PROPERTY DETAILS** ParkingGarage OtherRooms InteriorFeatures AppliancesIncluded Garage Living Room Fireplace- Gas Range 2 Car Dining Room Loft Attached Kitchen Laminate Flooring Microwave Oven Eat-In-Kitchen Dishwasher

Dining Area
Pantry
Laundry/Utility Roon

Laundry/Utility Room Loft

Basement Heating Cooling
Full Gas Natural Central Air Condition

Water Sewer Well Septic