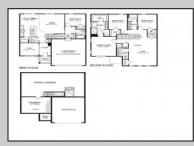

## COMMENTS

New Construction, Move-in Ready Home - Please call for appointment to tour! Nestled on an oversized wooded lot in the highly sought after Upper Township School District and in close proximity to the stunning beaches of Ocean City. The Hadley is a stunning new construction home plan featuring 2,628 square feet of living space, 4 bedrooms, 3 bathrooms, an upstairs loft area and a 2-car garage with side entry. Full basement included! With a roomy floor plan and flex areas to be used as you choose, the Hadley is just as inviting as it is functional! As you enter the home into the foyer, you\'re greeted by the flex room, you decide how it functions - a formal dining space or children\'s play area. The kitchen features a large, modern island that opens up to the causal dining area and living room with Fireplace, so the conversation never has to stop! Tucked off the living room is a downstairs bedroom and full bath - the perfect guest suite or home office. Upstairs you\'ll find a cozy loft, upstairs laundry and three additional bedrooms, including the owner\'s suite. \*Your new home also comes complete with our Smart Home System featuring a Qolsys IQ Panel, Honeywell Z-Wave Thermostat, Amazon Echo Pop, Video doorbell, Eaton Z-Wave Switch and Kwikset Smart Door Lock. Ask about customizing your lighting experience with our Deako Light Switches, compatible with our Smart Home System! \*\*Photos representative of plan only and may vary as built.