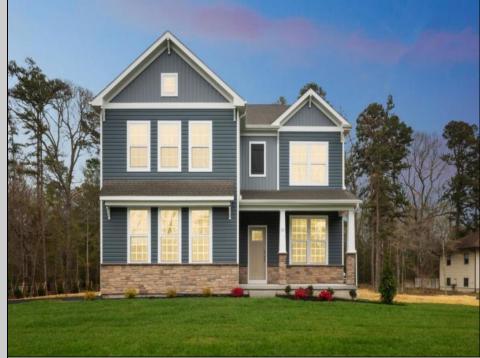

## COMMENTS

New Construction, Move-in Ready Home - Please call for appointment to tour! Nestled on an oversized wooded lot in the highly sought after Upper Township School District and in close proximity to the stunning beaches of Ocean City. The Hadley is a stunning new construction home plan featuring 2,628 square feet of living space, 4 bedrooms, 3 bathrooms, an upstairs loft area and a 2-car garage with side entry. Full basement included! With a roomy floor plan and flex areas to be used as you choose, the Hadley is just as inviting as it is functional! As you enter the home into the foyer, you\'re greeted by the flex room, you decide how it functions - a formal dining space or children\'s play area. The kitchen features a large, modern island that opens up to the causal dining area and living room with Fireplace, so the conversation never has to stop! Tucked off the living room is a downstairs bedroom and full bath - the perfect guest suite or home office. Upstairs you\'ll find a cozy loft, upstairs laundry and three additional bedrooms, including the owner\'s suite. \*Your new home also comes complete with our Smart Home System featuring a Qolsys IQ Panel, Honeywell Z-Wave Thermostat, Amazon Echo Pop, Video doorbell, Eaton Z-Wave Switch and Kwikset Smart Door Lock. Ask about customizing your lighting experience with our Deako Light Switches, compatible with our Smart Home System! \*\*Photos representative of plan only and may vary as built.