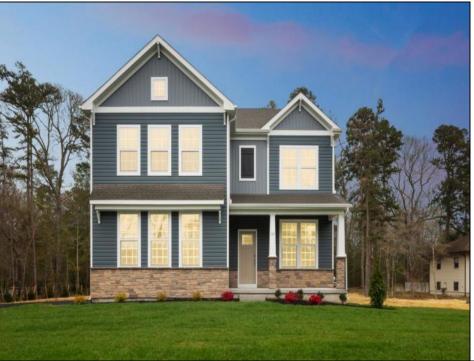

## **COMMENTS**

New Construction, Move-in Ready Home - Please call for appointment to tour! Nestled on an oversized wooded lot in the highly sought after Upper Township School District and in close proximity to the stunning beaches of Ocean City. The Hadley is a stunning new construction home plan featuring 2,628 square feet of living space, 4 bedrooms, 3 bathrooms, an upstairs loft area and a 2-car garage with side entry. Full basement included! With a roomy floor plan and flex areas to be used as you choose, the Hadley is just as inviting as it is functional! As you enter the home into the foyer, you\'re greeted by the flex room, you decide how it functions - a formal dining space or children\'s play area. The kitchen features a large, modern island that opens up to the causal dining area and living room with Fireplace, so the conversation never has to stop! Tucked off the living room is a downstairs bedroom and full bath - the perfect guest suite or home office. Upstairs you\'ll find a cozy loft, upstairs laundry and three additional bedrooms, including the owner\'s suite. \*Your new home also comes complete with our Smart Home System featuring a Qolsys IQ Panel, Honeywell Z-Wave Thermostat, Amazon Echo Pop, Video doorbell, Eaton Z-Wave Switch and Kwikset Smart Door Lock. Ask about customizing your lighting experience with our Deako Light Switches, compatible with our Smart Home System! \*\*Photos representative of plan only and may vary as built.