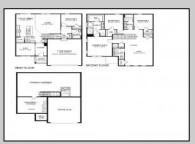

## **COMMENTS**

New Construction, Move-in Ready Home - Please call for appointment to tour! Nestled on an oversized wooded lot in the highly sought after Upper Township School District and in close proximity to the stunning beaches of Ocean City. The Hadley is a stunning new construction home plan featuring 2,628 square feet of living space, 4 bedrooms, 3 bathrooms, an upstairs loft area and a 2-car garage with side entry. Full basement included! With a roomy floor plan and flex areas to be used as you choose, the Hadley is just as inviting as it is functional! As you enter the home into the foyer, you\'re greeted by the flex room, you decide how it functions - a formal dining space or children\'s play area. The kitchen features a large, modern island that opens up to the causal dining area and living room with Fireplace, so the conversation never has to stop! Tucked off the living room is a downstairs bedroom and full bath - the perfect guest suite or home office. Upstairs you\'ll find a cozy loft, upstairs laundry and three additional bedrooms, including the owner\'s suite. \*Your new home also comes complete with our Smart Home System featuring a Qolsys IQ Panel, Honeywell Z-Wave Thermostat, Amazon Echo Pop, Video doorbell, Eaton Z-Wave Switch and Kwikset Smart Door Lock. Ask about customizing your lighting experience with our Deako Light Switches, compatible with our Smart Home System! \*\*Photos representative of plan only and may vary as built.