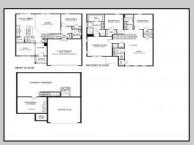

## **COMMENTS**

New Construction, Move-in Ready Home - Please call for appointment to tour! Nestled on an oversized wooded lot in the highly sought after Upper Township School District and in close proximity to the stunning beaches of Ocean City. The Hadley is a stunning new construction home plan featuring 2,628 square feet of living space, 4 bedrooms, 3 bathrooms, an upstairs loft area and a 2-car garage with side entry. Full basement included! With a roomy floor plan and flex areas to be used as you choose, the Hadley is just as inviting as it is functional! As you enter the home into the foyer, you\'re greeted by the flex room, you decide how it functions - a formal dining space or children\'s play area. The kitchen features a large, modern island that opens up to the causal dining area and living room with Fireplace, so the conversation never has to stop! Tucked off the living room is a downstairs bedroom and full bath - the perfect guest suite or home office. Upstairs you\'ll find a cozy loft, upstairs laundry and three additional bedrooms, including the owner\'s suite. \*Your new home also comes complete with our Smart Home System featuring a Qolsys IQ Panel, Honeywell Z-Wave Thermostat, Amazon Echo Pop, Video doorbell, Eaton Z-Wave Switch and Kwikset Smart Door Lock. Ask about customizing your lighting experience with our Deako Light Switches, compatible with our Smart Home System! \*\*Photos representative of plan only and may vary as built.