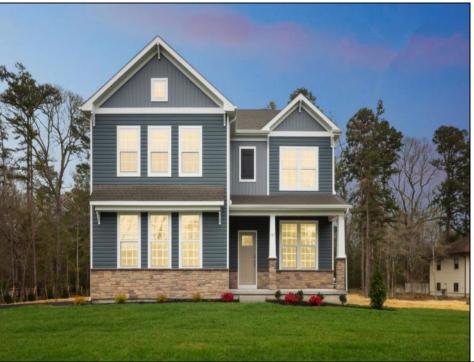

## **COMMENTS**

New Construction, Move-in Ready Home - Please call for appointment to tour! Nestled on an oversized wooded lot in the highly sought after Upper Township School District and in close proximity to the stunning beaches of Ocean City. The Hadley is a stunning new construction home plan featuring 2,628 square feet of living space, 4 bedrooms, 3 bathrooms, an upstairs loft area and a 2-car garage with side entry. Full basement included! With a roomy floor plan and flex areas to be used as you choose, the Hadley is just as inviting as it is functional! As you enter the home into the foyer, you\'re greeted by the flex room, you decide how it functions - a formal dining space or children\'s play area. The kitchen features a large, modern island that opens up to the causal dining area and living room with Fireplace, so the conversation never has to stop! Tucked off the living room is a downstairs bedroom and full bath - the perfect guest suite or home office. Upstairs you\'ll find a cozy loft, upstairs laundry and three additional bedrooms, including the owner\'s suite. \*Your new home also comes complete with our Smart Home System featuring a Qolsys IQ Panel, Honeywell Z-Wave Thermostat, Amazon Echo Pop, Video doorbell, Eaton Z-Wave Switch and Kwikset Smart Door Lock. Ask about customizing your lighting experience with our Deako Light Switches, compatible with our Smart Home System! \*\*Photos representative of plan only and may vary as built.